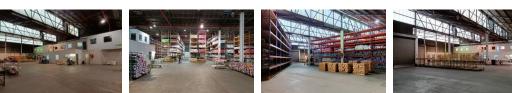

Property Highlights: -43 Packer Avenue, Epping Industrial -Total GLA: 3742sqm -Yard: Industrial grade (suitable for interlinks)

Key Features: \*Open plan factory with minimal internal columns \*3 x 5m high x 4.5m wide roller doors \*Large 3-phase power supply \*Roof height: 7m minimum 10m at highest point