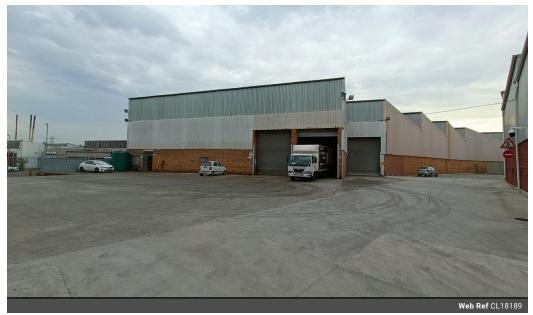

## 3742m2 INDUSTRIAL WAREHOUSE TO LET IN EPPING INDUSTRIAL CAPE TOWN

EXCEPTIONAL industrial WAREHOUSE in the heart of Cape Town's largest and most CENTRAL industrial node. This expansive warehouse in EPPING Industrial offers the PERFECT blend of space, functionality, and STRATEGIC LOCATION for YOUR BUSINESS operations.

Property Highlights: -43 Packer Avenue, Epping Industrial -Total GLA: 3742sqm -Yard: Industrial grade (suitable for interlinks)

Key Features: \*Open plan factory with minimal internal columns \*3 x 5m high x 4.5m wide roller doors \*Large 3-phase power supply \*Roof height: 7m minimum 10m at highest point