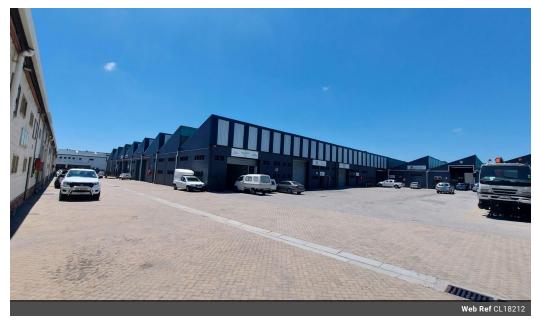

## 220m2 INDUSTRIAL WAREHOUSE TO LET IN EPPING INDUSTRIAL

Industrial space at Gunners Factory Park, secure 24-hour facility strategically located alside the train line in Epping 1. This versatile warehouse offers the perfect blend of functionality and convenience for your business needs.

Key features include:

- Double volume warehouse with additional mezzanine storage above the office  $\,$
- Large truck roller door for easy access Well-appointed front office with a small kitchenette
- Two toilets for staff convenience
- 24-hour security for peace of mind