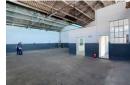

## 220m2 INDUSTRIAL WAREHOUSE TO LET IN EPPING INDUSTRIAL

Industrial space at Gunners Factory Park, secure 24-hour facility strategically located alside the train line in Epping 1. This versatile warehouse offers the perfect blend of functionality and convenience for your business needs.

Key features include:

- Double volume warehouse with additional mezzanine storage above the office  $\,$
- Large truck roller door for easy access Well-appointed front office with a small kitchenette
- Two toilets for staff convenience
- 24-hour security for peace of mind