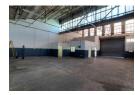

## 220m2 INDUSTRIAL WAREHOUSE TO LET IN EPPING INDUSTRIAL

Industrial space at Gunners Factory Park, secure 24-hour facility strategically located alside the train line in Epping 1. This versatile warehouse offers the perfect blend of functionality and convenience for your business needs.

Key features include:

- Double volume warehouse with additional mezzanine storage above the office  $\,$
- Large truck roller door for easy access Well-appointed front office with a small kitchenette
- Two toilets for staff convenience
- 24-hour security for peace of mind