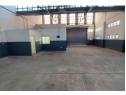

## 220m2 INDUSTRIAL WAREHOUSE TO LET IN EPPING INDUSTRIAL

Industrial space at Gunners Factory Park, secure 24-hour facility strategically located alside the train line in Epping 1. This versatile warehouse offers the perfect blend of functionality and convenience for your business needs.

Key features include:

- Double volume warehouse with additional mezzanine storage above the office  $\,$
- Large truck roller door for easy access Well-appointed front office with a small kitchenette
- Two toilets for staff convenience
- 24-hour security for peace of mind