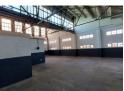

## 220m2 INDUSTRIAL WAREHOUSE TO LET IN EPPING INDUSTRIAL

Industrial space at Gunners Factory Park, secure 24-hour facility strategically located alside the train line in Epping 1. This versatile warehouse offers the perfect blend of functionality and convenience for your business needs.

Key features include:

- Double volume warehouse with additional mezzanine storage above the office  $\,$
- Large truck roller door for easy access Well-appointed front office with a small kitchenette
- Two toilets for staff convenience
- 24-hour security for peace of mind