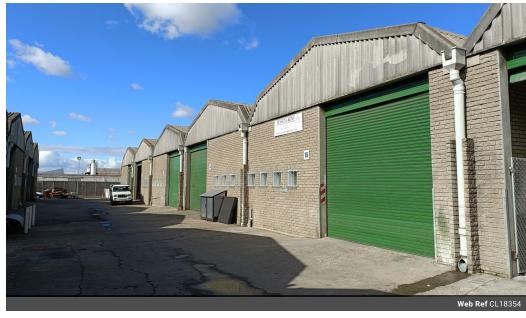

## 300m2 WAREHOUSE TO LET IN EPPING INDUSTRIAL

21 Christian Avenue boasts an industrial park located in Epping 2. The park has 24hr security-controlled access. There is shop inside the park for easy access to food & drinks.

Property features include:

- -3.7m High roller door. -80 AMPS of 3 phase power. -4m Eaves height and 6m to apex.
- -45m2 mezzanine level.
- -Insulated roofing.
- -Large reception/ office space that leading into the warehouse.
- -Kitchenette
- -3 X toilets.
- -1 x shower. -4 x Parking bays.