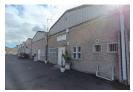

## 300m2 WAREHOUSE TO LET IN EPPING INDUSTRIAL

21 Christian Avenue boasts an industrial park located in Epping 2. The park has 24hr security-controlled access. There is shop inside the park for easy access to food & drinks.

Property features include:

- -3.7m High roller door. -80 AMPS of 3 phase power. -4m Eaves height and 6m to apex.
- -45m2 mezzanine level.
- -Insulated roofing.
- -Large reception/ office space that leading into the warehouse.
- -Kitchenette
- -3 X toilets.
- -1 x shower. -4 x Parking bays.