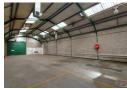

Property features include:

- -3.7m High roller door. -80 AMPS of 3 phase power. -4m Eaves height and 6m to apex.
- -45m2 mezzanine level.
- -Insulated roofing.
- -Large reception/ office space that leading into the warehouse.
- -Kitchenette
- -3 X toilets.
- -1 x shower. -4 x Parking bays.

Zoning Industrial

Interior Power 3 Phase Power Amps

Yes 80

Exterior Security Open Parking Bays Parking Ratio

Yes 1 bays / 100

m²

Sizes Floor Size **Building Height** 

300m<sup>2</sup> 6m