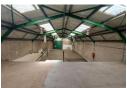

## 300m2 WAREHOUSE TO LET IN EPPING INDUSTRIAL

21 Christian Avenue boasts an industrial park located in Epping 2. The park has 24hr security-controlled access. There is shop inside the park for easy access to food & drinks.

Property features include:

- -3.7m High roller door. -80 AMPS of 3 phase power. -4m Eaves height and 6m to apex.
- -45m2 mezzanine level.
- -Insulated roofing.
- -Large reception/ office space that leading into the warehouse.
- -Kitchenette
- -3 X toilets.
- -1 x shower. -4 x Parking bays.