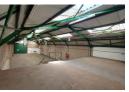

Property features include:

- -3.7m High roller door. -80 AMPS of 3 phase power. -4m Eaves height and 6m to apex.
- -45m2 mezzanine level.
- -Insulated roofing.
- -Large reception/ office space that leading into the warehouse.
- -Kitchenette
- -3 X toilets.
- -1 x shower. -4 x Parking bays.

Zoning Industrial

Interior Power 3 Phase Power Amps

Yes 80

Exterior Security Open Parking Bays Parking Ratio

Yes 1 bays / 100

m²

Sizes Floor Size **Building Height** 

300m<sup>2</sup> 6m