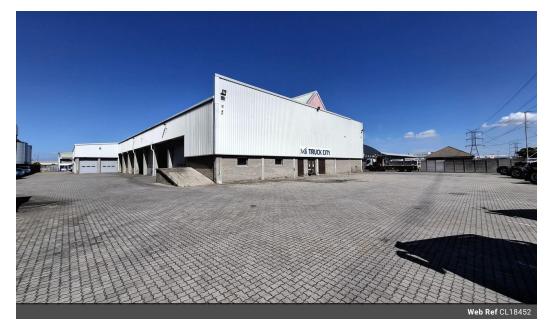

## 3258m2 INDUSTRIAL WAREHOUSE TO LET IN EPPING INDUSTRIAL

This impressive 3,258m2 industrial property in Epping offers a comprehensive solution for logistics, distribution, and large-scale operations, strategically positioned with excellent brand exposure facing the N7 Highway. The property encompasses a 2,842m2 open-plan warehouse, 416m2 of office space and a 4,734m2 wrap-around yard, providing exceptional flexibility for diverse business needs.

Key highlights include a robust 500 AMP power supply (2 x 250amp breakers), 14 cross-docking doors (4.5m height x 5.4m width), 6 additional roller doors (3.1m high x 3.5m wide), and 7m eaves height perfect for high-stacking operations. With ample parking and direct highway visibility, this property represents a prime opportunity for businesses seeking a well-equipped and strategically