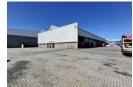

## 3258m2 INDUSTRIAL WAREHOUSE TO LET IN EPPING INDUSTRIAL

This impressive 3,258m2 industrial property in Epping offers a comprehensive solution for logistics, distribution, and large-scale operations, strategically positioned with excellent brand exposure facing the N7 Highway. The property encompasses a 2,842m2 open-plan warehouse, 416m2 of office space and a 4,734m2 wrap-around yard, providing exceptional flexibility for diverse business needs.

Key highlights include a robust 500 AMP power supply (2 x 250amp breakers), 14 cross-docking doors (4.5m height x 5.4m width), 6 additional roller doors (3.1m high x 3.5m wide), and 7m eaves height perfect for high-stacking operations. With ample parking and direct highway visibility, this property represents a prime opportunity for businesses seeking a well-equipped and strategically