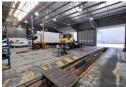

## 3258m2 INDUSTRIAL WAREHOUSE TO LET IN EPPING INDUSTRIAL

This impressive 3,258m2 industrial property in Epping offers a comprehensive solution for logistics, distribution, and large-scale operations, strategically positioned with excellent brand exposure facing the N7 Highway. The property encompasses a 2,842m2 open-plan warehouse, 416m2 of office space and a 4,734m2 wrap-around yard, providing exceptional flexibility for diverse business needs.

Key highlights include a robust 500 AMP power supply (2 x 250amp breakers), 14 cross-docking doors (4.5m height x 5.4m width), 6 additional roller doors (3.1m high x 3.5m wide), and 7m eaves height perfect for high-stacking operations. With ample parking and direct highway visibility, this property represents a prime opportunity for businesses seeking a well-equipped and strategically