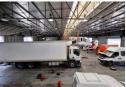

## 3258m2 INDUSTRIAL WAREHOUSE TO LET IN EPPING INDUSTRIAL

This impressive 3,258m2 industrial property in Epping offers a comprehensive solution for logistics, distribution, and large-scale operations, strategically positioned with excellent brand exposure facing the N7 Highway. The property encompasses a 2,842m2 open-plan warehouse, 416m2 of office space and a 4,734m2 wrap-around yard, providing exceptional flexibility for diverse business needs.

Key highlights include a robust 500 AMP power supply (2 x 250amp breakers), 14 cross-docking doors (4.5m height x 5.4m width), 6 additional roller doors (3.1m high x 3.5m wide), and 7m eaves height perfect for high-stacking operations. With ample parking and direct highway visibility, this property represents a prime opportunity for businesses seeking a well-equipped and strategically