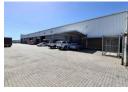

## 3258m2 INDUSTRIAL WAREHOUSE TO LET IN EPPING INDUSTRIAL

This impressive 3,258m2 industrial property in Epping offers a comprehensive solution for logistics, distribution, and large-scale operations, strategically positioned with excellent brand exposure facing the N7 Highway. The property encompasses a 2,842m2 open-plan warehouse, 416m2 of office space and a 4,734m2 wrap-around yard, providing exceptional flexibility for diverse business needs.

Key highlights include a robust 500 AMP power supply (2 x 250amp breakers), 14 cross-docking doors (4.5m height x 5.4m width), 6 additional roller doors (3.1m high x 3.5m wide), and 7m eaves height perfect for high-stacking operations. With ample parking and direct highway visibility, this property represents a prime opportunity for businesses seeking a well-equipped and strategically