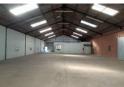

## 3968m2 INDUSTRIAL WAREHOUSE WITH LARGE PRIVATE YARD TO LET IN EPPING INDUSTRIAL

Located with direct proximity to both N1 and N2 highways via Jakes Gerwel Drive (M7), this property offers unparalleled transportation connectivity and convenience for regional and national operations.

Key Property Specifications:
Total Ground Area: 3,273 sqm GLA
Mezzanine Level: 129 sqm
Offices and Kitchen: 566 sqm
Total Gross Lettable Area: 3,968 sqm
400 AMP 3-phase power supply
Fire sprinkler system installed
8 undercover parking bays
Expansive 1,350 sqm private yard
Multiple roller shutters (1 x 3.8m, 2 x 3m)
2 x dock loaders