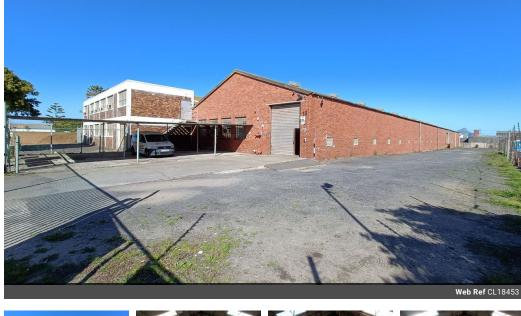

## 3968m2 INDUSTRIAL WAREHOUSE WITH LARGE PRIVATE YARD TO LET IN EPPING INDUSTRIAL

Located with direct proximity to both N1 and N2 highways via Jakes Gerwel Drive (M7), this property offers unparalleled transportation connectivity and convenience for regional and national operations.

Key Property Specifications:
Total Ground Area: 3,273 sqm GLA
Mezzanine Level: 129 sqm
Offices and Kitchen: 566 sqm
Total Gross Lettable Area: 3,968 sqm
400 AMP 3-phase power supply
Fire sprinkler system installed
8 undercover parking bays
Expansive 1,350 sqm private yard
Multiple roller shutters (1 x 3.8m, 2 x 3m)
2 x dock loaders