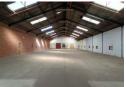

## 3968m2 INDUSTRIAL WAREHOUSE WITH LARGE PRIVATE YARD TO LET IN EPPING INDUSTRIAL

Located with direct proximity to both N1 and N2 highways via Jakes Gerwel Drive (M7), this property offers unparalleled transportation connectivity and convenience for regional and national operations.

Key Property Specifications:
Total Ground Area: 3,273 sqm GLA
Mezzanine Level: 129 sqm
Offices and Kitchen: 566 sqm
Total Gross Lettable Area: 3,968 sqm
400 AMP 3-phase power supply
Fire sprinkler system installed
8 undercover parking bays
Expansive 1,350 sqm private yard
Multiple roller shutters (1 x 3.8m, 2 x 3m)
2 x dock loaders