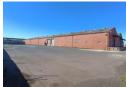

## 3968m2 INDUSTRIAL WAREHOUSE WITH LARGE PRIVATE YARD TO LET IN EPPING INDUSTRIAL

Located with direct proximity to both N1 and N2 highways via Jakes Gerwel Drive (M7), this property offers unparalleled transportation connectivity and convenience for regional and national operations.

Key Property Specifications:
Total Ground Area: 3,273 sqm GLA
Mezzanine Level: 129 sqm
Offices and Kitchen: 566 sqm
Total Gross Lettable Area: 3,968 sqm
400 AMP 3-phase power supply
Fire sprinkler system installed
8 undercover parking bays
Expansive 1,350 sqm private yard
Multiple roller shutters (1 x 3.8m, 2 x 3m)
2 x dock loaders