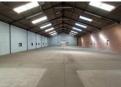

## 3968m2 INDUSTRIAL WAREHOUSE WITH LARGE PRIVATE YARD TO LET IN EPPING INDUSTRIAL

Located with direct proximity to both N1 and N2 highways via Jakes Gerwel Drive (M7), this property offers unparalleled transportation connectivity and convenience for regional and national operations.

Key Property Specifications:
Total Ground Area: 3,273 sqm GLA
Mezzanine Level: 129 sqm
Offices and Kitchen: 566 sqm
Total Gross Lettable Area: 3,968 sqm
400 AMP 3-phase power supply
Fire sprinkler system installed
8 undercover parking bays
Expansive 1,350 sqm private yard
Multiple roller shutters (1 x 3.8m, 2 x 3m)
2 x dock loaders