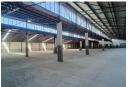

## 7150m2 WAREHOUSE TO LET IN EPPING INDUSTRIAL

This recently redeveloped building presents an outstanding leasing opportunity for businesses in need of prime warehouse space.

Property Highlights -Expansive 7150m2 area

-Six roller shutter doors (approximately 4.5m in height) -Ceiling height of roughly 5.7m to the eaves -Three-phase power supply

-Comprehensive fire sprinkler system

-Hoist lift for efficient material handling

-Insulated roof for temperature control

-Secure private yard

-Accommodates interlink truck access -Modern office space -Professional reception area

-Convenient kitchenette and restroom facilities

Zoning Industrial