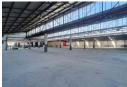

## 7150m2 WAREHOUSE TO LET IN EPPING INDUSTRIAL

This recently redeveloped building presents an outstanding leasing opportunity for businesses in need of prime warehouse space.

Property Highlights -Expansive 7150m2 area

-Six roller shutter doors (approximately 4.5m in height) -Ceiling height of roughly 5.7m to the eaves -Three-phase power supply

-Comprehensive fire sprinkler system

-Hoist lift for efficient material handling