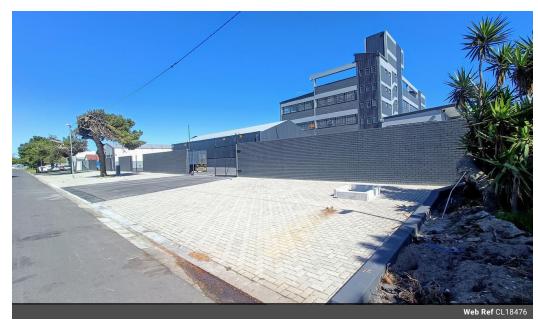

## 7150m2 WAREHOUSE TO LET IN EPPING INDUSTRIAL

This recently redeveloped building presents an outstanding leasing opportunity for businesses in need of prime warehouse space.

Property Highlights -Expansive 7150m2 area

-Insulated roof for temperature control

-Secure private yard

-Accommodates interlink truck access -Modern office space -Professional reception area

-Convenient kitchenette and restroom facilities

Zoning Industrial