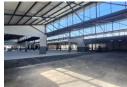

## 7150m2 WAREHOUSE TO LET IN EPPING INDUSTRIAL

This recently redeveloped building presents an outstanding leasing opportunity for businesses in need of prime warehouse space.

Property Highlights -Expansive 7150m2 area

-Six roller shutter doors (approximately 4.5m in height) -Ceiling height of roughly 5.7m to the eaves -Three-phase power supply

-Comprehensive fire sprinkler system

-Hoist lift for efficient material handling