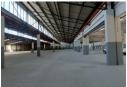

## 7150m2 WAREHOUSE TO LET IN EPPING INDUSTRIAL

This recently redeveloped building presents an outstanding leasing opportunity for businesses in need of prime warehouse space.

Property Highlights -Expansive 7150m2 area

-Six roller shutter doors (approximately 4.5m in height) -Ceiling height of roughly 5.7m to the eaves -Three-phase power supply

-Comprehensive fire sprinkler system

-Hoist lift for efficient material handling

-Insulated roof for temperature control

-Secure private yard

-Accommodates interlink truck access -Modern office space -Professional reception area

-Convenient kitchenette and restroom facilities

Zoning Industrial