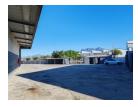

# 2770m2 INDUSTRIAL WAREHOUSE WITH PRIVATE YARD

Located at 54 Bofors Circle, this industrial property offers a 2770 square meter warehouse with a 2200 square meter yard. The open-plan factory floor minimizes structural interruptions, optimizing operational efficiency with 3-phase power and three large roller doors that facilitate smooth logistical operations.

# Key features:

- \*Round-the-clock professional security monitoring
- \*A fully enclosed private yard \*Three large 5-meter roller doors
- \*100-amp 3-phase electrical capacity
- \*Flexible open-plan and private office configurations
- \*Comprehensive staff facilities including kitchen and canteen
- \*Separate male and female ablution areas \*Additional mezzanine storage options