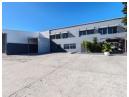

# 2770m2 INDUSTRIAL WAREHOUSE WITH PRIVATE YARD

Located at 54 Bofors Circle, this industrial property offers a 2770 square meter warehouse with a 2200 square meter yard. The open-plan factory floor minimizes structural interruptions, optimizing operational efficiency with 3-phase power and three large roller doors that facilitate smooth logistical operations.

# Key features:

- \*Round-the-clock professional security monitoring
- \*A fully enclosed private yard \*Three large 5-meter roller doors
- \*100-amp 3-phase electrical capacity
- \*Flexible open-plan and private office configurations
- \*Comprehensive staff facilities including kitchen and canteen
- \*Separate male and female ablution areas \*Additional mezzanine storage options