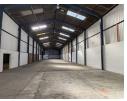

# 2770m2 INDUSTRIAL WAREHOUSE WITH PRIVATE YARD

Located at 54 Bofors Circle, this industrial property offers a 2770 square meter warehouse with a 2200 square meter yard. The open-plan factory floor minimizes structural interruptions, optimizing operational efficiency with 3-phase power and three large roller doors that facilitate smooth logistical operations.

# Key features:

- \*Round-the-clock professional security monitoring
- \*A fully enclosed private yard \*Three large 5-meter roller doors
- \*100-amp 3-phase electrical capacity
- \*Flexible open-plan and private office configurations
- \*Comprehensive staff facilities including kitchen and canteen
- \*Separate male and female ablution areas \*Additional mezzanine storage options