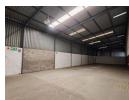

# 2770m2 INDUSTRIAL WAREHOUSE WITH PRIVATE YARD

Located at 54 Bofors Circle, this industrial property offers a 2770 square meter warehouse with a 2200 square meter yard. The open-plan factory floor minimizes structural interruptions, optimizing operational efficiency with 3-phase power and three large roller doors that facilitate smooth logistical operations.

# Key features:

- \*Round-the-clock professional security monitoring
- \*A fully enclosed private yard \*Three large 5-meter roller doors
- \*100-amp 3-phase electrical capacity
- \*Flexible open-plan and private office configurations
- \*Comprehensive staff facilities including kitchen and canteen
- \*Separate male and female ablution areas \*Additional mezzanine storage options