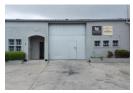

## 260m2 WAREHOUSE TO LET IN EPPING INDUSTRIAL

This industrial unit offers 260sqm of versatile space within a secure industrial park in Epping. The facility features 24-hour security with controlled access, combining functionality with peace of mind for your business operations.

Key features include:

- \* Carpeted reception area and office space with kitchenette \* 4.5m eaves height with 4m jack knife door for drive-in access \* 4 dedicated parking bays directly outside
- \* Open plan warehouse layout
- \* 2 toilets with basins
- \* Double volume height
- \* Available from 1 February 2025