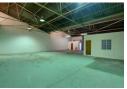

## 260m2 WAREHOUSE TO LET IN EPPING INDUSTRIAL

This industrial unit offers 260sqm of versatile space within a secure industrial park in Epping. The facility features 24-hour security with controlled access, combining functionality with peace of mind for your business operations.

Key features include:

- \* Carpeted reception area and office space with kitchenette \* 4.5m eaves height with 4m jack knife door for drive-in access \* 4 dedicated parking bays directly outside
- \* Open plan warehouse layout
- \* 2 toilets with basins
- \* Double volume height
- \* Available from 1 February 2025

Zoning Industrial

| Interior      |     | Exterior          |              | Sizes           |       |
|---------------|-----|-------------------|--------------|-----------------|-------|
| Power 3 Phase | Yes | Security          | Yes          | Floor Size      | 260m² |
| Power Amps    | 60  | Open Parking Bays | 4            | Building Height | 6m    |
|               |     | Parking Ratio     | 2 bays / 100 |                 |       |
|               |     | _                 | m²           |                 |       |