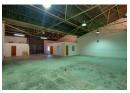

Key features include:

- \* Carpeted reception area and office space with kitchenette \* 4.5m eaves height with 4m jack knife door for drive-in access \* 4 dedicated parking bays directly outside
- \* Open plan warehouse layout
- \* 2 toilets with basins
- \* Double volume height
- \* Available from 1 February 2025