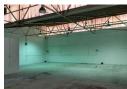

## 260m2 WAREHOUSE TO LET IN EPPING INDUSTRIAL

This industrial unit offers 260sqm of versatile space within a secure industrial park in Epping. The facility features 24-hour security with controlled access, combining functionality with peace of mind for your business operations.

Key features include:

- \* Carpeted reception area and office space with kitchenette \* 4.5m eaves height with 4m jack knife door for drive-in access \* 4 dedicated parking bays directly outside
- \* Open plan warehouse layout
- \* 2 toilets with basins
- \* Double volume height
- \* Available from 1 February 2025

Zoning Industrial

| Interior      |     | Exterior          |              | Sizes           |       |
|---------------|-----|-------------------|--------------|-----------------|-------|
| Power 3 Phase | Yes | Security          | Yes          | Floor Size      | 260m² |
| Power Amps    | 60  | Open Parking Bays | 4            | Building Height | 6m    |
|               |     | Parking Ratio     | 2 bays / 100 |                 |       |
|               |     | _                 | m²           |                 |       |