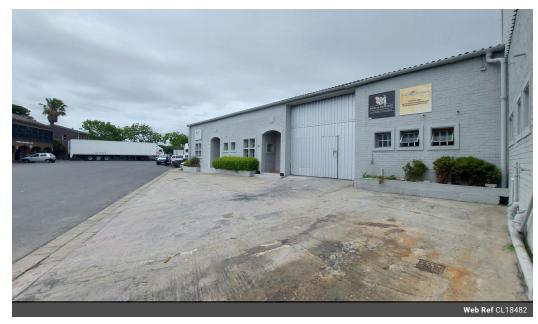

## 260m2 WAREHOUSE TO LET IN EPPING INDUSTRIAL

This industrial unit offers 260sqm of versatile space within a secure industrial park in Epping. The facility features 24-hour security with controlled access, combining functionality with peace of mind for your business operations.

Key features include:

- \* Carpeted reception area and office space with kitchenette \* 4.5m eaves height with 4m jack knife door for drive-in access \* 4 dedicated parking bays directly outside
- \* Open plan warehouse layout
- \* 2 toilets with basins
- \* Double volume height
- \* Available from 1 February 2025