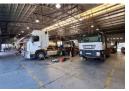

## 3258m2 INDUSTRIAL WAREHOUSE | 4734m2 YARD | 500 AMP 3-PHASE

This impressive 3,258m2 industrial property in Epping offers a comprehensive solution for logistics, distribution, and large-scale operations, strategically positioned with excellent brand exposure facing the N7 Highway. The property encompasses a 2,842m2 open-plan warehouse, 416m2 of office space and a 4,734m2 wrap-around yard, providing exceptional flexibility for diverse business needs.