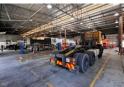

## 3258m2 INDUSTRIAL WAREHOUSE | 4734m2 YARD | 500 AMP 3-PHASE

This impressive 3,258m2 industrial property in Epping offers a comprehensive solution for logistics, distribution, and large-scale operations, strategically positioned with excellent brand exposure facing the N7 Highway. The property encompasses a 2,842m2 open-plan warehouse, 416m2 of office space and a 4,734m2 wrap-around yard, providing exceptional flexibility for diverse business needs.

Key highlights include a robust 500 AMP power supply (2 x 250amp breakers), 14 cross-docking doors (4.5m height x 5.4m width), 6 additional roller doors (3.1m high x 3.5m wide), and 7m eaves height perfect for high-stacking operations. With ample parking and direct highway visibility, this property represents a prime opportunity for businesses seeking a well-equipped and strategically