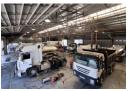

## 3258m2 INDUSTRIAL WAREHOUSE | 4734m2 YARD | 500 AMP 3-PHASE

This impressive 3,258m2 industrial property in Epping offers a comprehensive solution for logistics, distribution, and large-scale operations, strategically positioned with excellent brand exposure facing the N7 Highway. The property encompasses a 2,842m2 open-plan warehouse, 416m2 of office space and a 4,734m2 wrap-around yard, providing exceptional flexibility for diverse business needs.