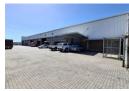

## 3258m2 INDUSTRIAL WAREHOUSE | 4734m2 YARD | 500 AMP 3-PHASE

This impressive 3,258m2 industrial property in Epping offers a comprehensive solution for logistics, distribution, and large-scale operations, strategically positioned with excellent brand exposure facing the N7 Highway. The property encompasses a 2,842m2 open-plan warehouse, 416m2 of office space and a 4,734m2 wrap-around yard, providing exceptional flexibility for diverse business needs.

Key highlights include a robust 500 AMP power supply (2 x 250amp breakers), 14 cross-docking doors (4.5m height x 5.4m width), 6 additional roller doors (3.1m high x 3.5m wide), and 7m eaves height perfect for high-stacking operations. With ample parking and direct highway visibility, this property represents a prime opportunity for businesses seeking a well-equipped and strategically