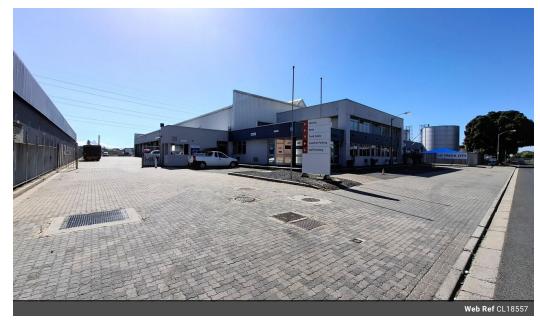

## 3258m2 INDUSTRIAL WAREHOUSE | 4734m2 YARD | 500 AMP 3-PHASE

This impressive 3,258m2 industrial property in Epping offers a comprehensive solution for logistics, distribution, and large-scale operations, strategically positioned with excellent brand exposure facing the N7 Highway. The property encompasses a 2,842m2 open-plan warehouse, 416m2 of office space and a 4,734m2 wrap-around yard, providing exceptional flexibility for diverse business needs.

Key highlights include a robust 500 AMP power supply (2 x 250amp breakers), 14 cross-docking doors (4.5m height x 5.4m width), 6 additional roller doors (3.1m high x 3.5m wide), and 7m eaves height perfect for high-stacking operations. With ample parking and direct highway visibility, this property represents a prime opportunity for businesses seeking a well-equipped and strategically