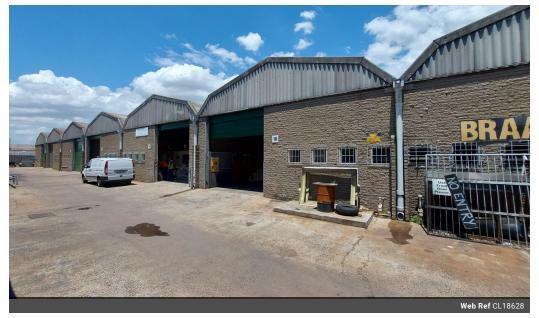

## 300m2 INDUSTRIAL WAREHOUSE TO LET IN EPPING INDUSTRIAL

This prime location offers convenient 24-hour security-controlled access, ensuring peace of mind for businesses. An on-site cafe provides easy access to food and drinks.

Property Features: Available from 1 June 2025 (one month's notice can be negotiated) -3.7m High roller door -80 AMPS of 3-phase power -Large reception/office space leading into the warehouse -4m eaves height and 6m to apex -45m2 mezzanine level -Insulated roofing -Good natural lighting -Kitchenette -3 x toilets -1 x shower -4 x narking have