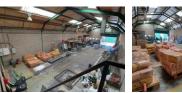

Property Features: Available from 1 June 2025 (one month's notice can be negotiated) -3.7m High roller door -80 AMPS of 3-phase power -Large reception/office space leading into the warehouse -4m eaves height and 6m to apex -45m2 mezzanine level -Insulated roofing -Good natural lighting -Kitchenette -3 x toilets -1 x shower -4 x narking have