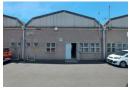

## 300m2 INDUSTRIAL WAREHOUSE TO LET IN EPPING INDUSTRIAL

This prime location offers convenient 24-hour security-controlled access, ensuring peace of mind for businesses. An on-site cafe provides easy access to food and drinks.

Property Features: Available from 1 June 2025 (one month's notice can be negotiated) -3.7m High roller door -80 AMPS of 3-phase power -Large reception/office space leading into the warehouse -4m eaves height and 6m to apex -45m2 mezzanine level -Insulated roofing -Good natural lighting -Kitchenette -3 x toilets -1 x shower -4 x narking have