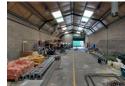

Property Features: Available from 1 June 2025 (one month's notice can be negotiated) -3.7m High roller door -80 AMPS of 3-phase power -Large reception/office space leading into the warehouse -4m eaves height and 6m to apex -45m2 mezzanine level -Insulated roofing -Good natural lighting -Kitchenette -3 x toilets -1 x shower -4 x narking have