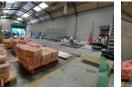

Property Features: Available from 1 June 2025 (one month's notice can be negotiated) -3.7m High roller door -80 AMPS of 3-phase power -Large reception/office space leading into the warehouse -4m eaves height and 6m to apex -45m2 mezzanine level -Insulated roofing -Good natural lighting -Kitchenette -3 x toilets -1 x shower -4 x narking have