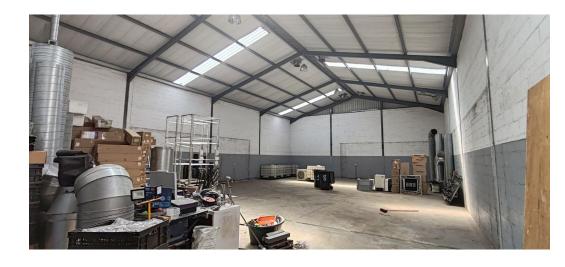

## 370m2 INDUSTRIAL WAREHOUSE TO LET IN EPPING INDUSTRIAL

Double volume open plan warehouse available to let in a secure Industrial park, with 24 hr. security, manned gate in Epping 2, off Bofors Circle.

Key features:

Warehouse has Prepaid electricity meter. Also fitted with Prepaid water meter. The total GLA is 370sqm which has 3 phase power, totaling 80 amps. The building is accessible by 4.5m truck roller shutter door. There is 6m height to the eaves with natural sky light flowing into the warehouse through translucent roof panels. Small office component downstairs, along with toilets x 2. Also equipped with a kitchenette and 4 x private toilets. Within walking distance to Bonteheuwel train station. Situated close to N2 Freeway, Jakes Gerwel Drive and Airport.