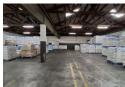

## 1558m2 INDUSTRIAL WAREHOUSE TO LET IN EPPING 1

This industrial warehouse is conveniently located on Fisher Avenue in Epping 1, within a secure industrial park that undergoes constant monitoring and control.

Key Features:

- -2 roller doors measuring 4.2m (H) x 3.6m (W)
- -An eaves height of 4.6m -150 Amp 3phase power supply
- -Two private toilets
- -2 rear escape/ exit doors

Epping is a highly sought-after industrial area that attracts both national and international companies. The ECID is responsible for maintaining the cleanliness and security of communal areas, ensuring a professional environment. Epping also offers seamless connectivity to the N7, providing swift access to the surrounding industrial and business districts via the N1 and N2 highways. Feel