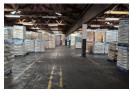

## 1558m2 INDUSTRIAL WAREHOUSE TO LET IN EPPING 1

This industrial warehouse is conveniently located on Fisher Avenue in Epping 1, within a secure industrial park that undergoes constant monitoring and control.

Key Features:

- -2 roller doors measuring 4.2m (H) x 3.6m (W)
- -An eaves height of 4.6m -150 Amp 3phase power supply
- -Two private toilets
- -2 rear escape/ exit doors

Epping is a highly sought-after industrial area that attracts both national and international companies. The ECID is responsible for maintaining the cleanliness and security of communal areas, ensuring a professional environment. Epping also offers seamless connectivity to the N7, providing swift access to the surrounding industrial and business districts via the N1 and N2 highways. Feel