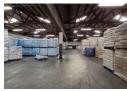

## 1558m2 INDUSTRIAL WAREHOUSE TO LET IN EPPING 1

This industrial warehouse is conveniently located on Fisher Avenue in Epping 1, within a secure industrial park that undergoes constant monitoring and control.

Zoning Industrial

| Interior         |     | Exterior          |                    | Sizes           |         |
|------------------|-----|-------------------|--------------------|-----------------|---------|
| Air Conditioning | Yes | Security          | Yes                | Floor Size      | 1,558m² |
| Power 3 Phase    | Yes | Open Parking Bays | 15                 | Building Height | 7m      |
| Power Amps       | 150 | Parking Ratio     | 1 bays / 100<br>m² |                 |         |