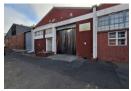

## 1558m2 INDUSTRIAL WAREHOUSE TO LET IN EPPING 1

This industrial warehouse is conveniently located on Fisher Avenue in Epping 1, within a secure industrial park that undergoes constant monitoring and control.

Key Features:

- -2 roller doors measuring 4.2m (H) x 3.6m (W)
- -An eaves height of 4.6m -150 Amp 3phase power supply
- -Two private toilets
- -2 rear escape/ exit doors

Epping is a highly sought-after industrial area that attracts both national and international companies. The ECID is responsible for maintaining the cleanliness and security of communal areas, ensuring a professional environment. Epping also offers seamless connectivity to the N7, providing swift access to the surrounding industrial and business districts via the N1 and N2 highways. Feel