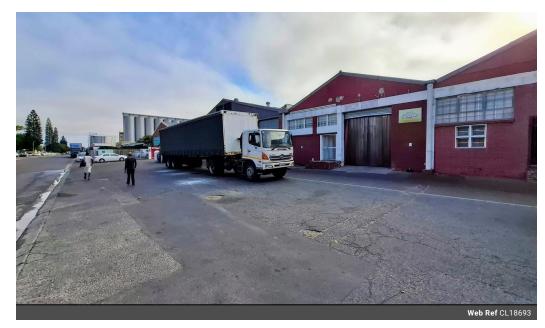

## 1558m2 INDUSTRIAL WAREHOUSE TO LET IN EPPING 1

This industrial warehouse is conveniently located on Fisher Avenue in Epping 1, within a secure industrial park that undergoes constant monitoring and control.

Key Features:

- -2 roller doors measuring 4.2m (H) x 3.6m (W)
- -An eaves height of 4.6m -150 Amp 3phase power supply
- -Two private toilets
- -2 rear escape/ exit doors

Epping is a highly sought-after industrial area that attracts both national and international companies. The ECID is responsible for maintaining the cleanliness and security of communal areas, ensuring a professional environment. Epping also offers seamless connectivity to the N7, providing swift access to the surrounding industrial and business districts via the N1 and N2 highways. Feel