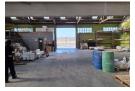

## 2356m2 INDUSTRIAL WAREHOUSE WITH PVT YARD AND GOOD EXPOSURE TO LET IN **EPPING 1**

This industrial warehouse is conveniently located on the corner of Fisher Avenue and Gunners Circle in Epping 1, within a secure industrial park with 24 hour security.

- Key Features: -3 roller doors measuring 3.9m height via Fisher Ave -An eaves height of 4.6m in main warehouse
- -4th warehouse facing Gunners circle -7 Office rooms and a large boardroom
- -Neat reception room, kitchenette and 2 admin toilets
- -An additional warehouse aside a secure pvt yard -Another 2 roller doors measuring 4.4m (H) x 4.8m (W) -This 2nd warehouse has eaves that measure 5m and a apex of 6.4m
- -250 Amp 3phase power supply
- -The factory also has two mezzanine levels with concrete floor
- -Factory staff have 3 toilets and 3 showers