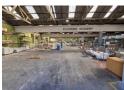

- Key Features: -3 roller doors measuring 3.9m height via Fisher Ave -An eaves height of 4.6m in main warehouse
- -4th warehouse facing Gunners circle -7 Office rooms and a large boardroom
- -Neat reception room, kitchenette and 2 admin toilets
- -An additional warehouse aside a secure pvt yard -Another 2 roller doors measuring 4.4m (H) x 4.8m (W) -This 2nd warehouse has eaves that measure 5m and a apex of 6.4m
- -250 Amp 3phase power supply
- -The factory also has two mezzanine levels with concrete floor
- -Factory staff have 3 toilets and 3 showers