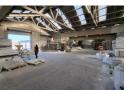

## 2356m2 INDUSTRIAL WAREHOUSE WITH PVT YARD AND GOOD EXPOSURE TO LET IN **EPPING 1**

This industrial warehouse is conveniently located on the corner of Fisher Avenue and Gunners Circle in Epping 1, within a secure industrial park with 24 hour security.

- Key Features: -3 roller doors measuring 3.9m height via Fisher Ave -An eaves height of 4.6m in main warehouse
- -4th warehouse facing Gunners circle -7 Office rooms and a large boardroom
- -Neat reception room, kitchenette and 2 admin toilets
- -An additional warehouse aside a secure pvt yard -Another 2 roller doors measuring 4.4m (H) x 4.8m (W) -This 2nd warehouse has eaves that measure 5m and a apex of 6.4m
- -250 Amp 3phase power supply
- -The factory also has two mezzanine levels with concrete floor
- -Factory staff have 3 toilets and 3 showers