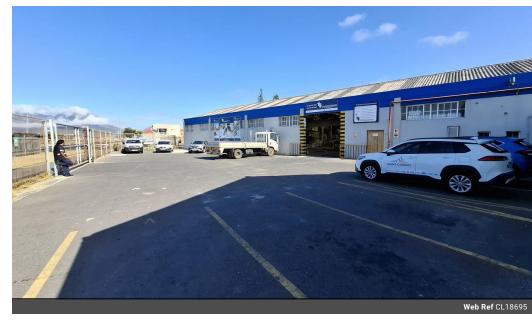

## 2356m2 INDUSTRIAL WAREHOUSE WITH PVT YARD AND GOOD EXPOSURE TO LET IN **EPPING 1**

This industrial warehouse is conveniently located on the corner of Fisher Avenue and Gunners Circle in Epping 1, within a secure industrial park with 24 hour security.

- Key Features: -3 roller doors measuring 3.9m height via Fisher Ave -An eaves height of 4.6m in main warehouse
- -4th warehouse facing Gunners circle -7 Office rooms and a large boardroom
- -Neat reception room, kitchenette and 2 admin toilets
- -An additional warehouse aside a secure pvt yard -Another 2 roller doors measuring 4.4m (H) x 4.8m (W) -This 2nd warehouse has eaves that measure 5m and a apex of 6.4m
- -250 Amp 3phase power supply
- -The factory also has two mezzanine levels with concrete floor
- -Factory staff have 3 toilets and 3 showers