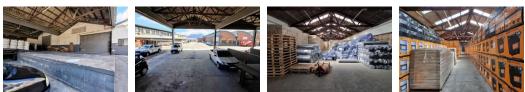

## 2163m2 PRIME WAREHOUSE SPACE TO LET IN EPPING 1

This industrial warehouse is conveniently located in Epping 1, within a secure industrial park that undergoes constant monitoring and 24 hour security control. Unit 8, 24 Gunners Park offers an excellent opportunity for businesses looking for quality industrial space in a prime location.

Key features include: \*Located adjacent to ECID office \*Rear roller door: 2.5m height x 4m wide \*Front roller door: 3.4m height x 5.5m wide \*3.5m eaves height \*Excellent natural light (virtually no lights required) \*100 amp 3-phase power \*3 factory toilets and 2 urinals \*Kitchenette \*Large overhang over very accessible loading area