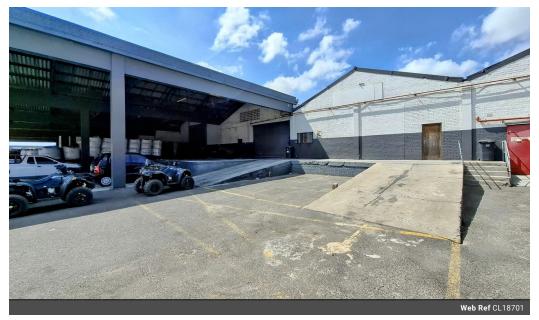

## 2163m2 PRIME WAREHOUSE SPACE TO LET IN EPPING 1

This industrial warehouse is conveniently located in Epping 1, within a secure industrial park that undergoes constant monitoring and 24 hour security control. Unit 8, 24 Gunners Park offers an excellent opportunity for businesses looking for quality industrial space in a prime location.

Key features include: \*Located adjacent to ECID office \*Rear roller door: 2.5m height x 4m wide \*Front roller door: 3.4m height x 5.5m wide \*3.5m eaves height \*Excellent natural light (virtually no lights required) \*100 amp 3-phase power \*3 factory toilets and 2 urinals \*Kitchenette \*Large overhang over very accessible loading area

\*Convenient access inside the park and in front of the unit