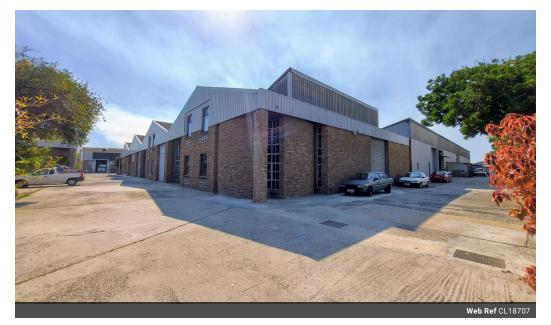

### 390m2 INDUSTRIAL WAREHOUSE TO RENT IN EPPING INDUSTRIAL

Warehouse To Let in a Secure Park close to Gunners circle on Fisher Avenue. The park has 24 hour security with access control.

\* Net Rental: R22,629 p/m

- \* Ops costs p/m: R2,132 p/m
- \* Ops includes: 24hr security, Electric fenced park and park's maintenance upkeep
- Key features: - Open plan warehouse
- Open plan warehouse
  100 Amp 3 Phase power
- Tou Amp 3 Phase pow
  Carpeted office space
- Double volume height 5m eaves
- 4.5m Roller shutter door
- Admin & warehouse ablutions