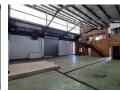

- \* Ops costs p/m: R2,132 p/m
- \* Ops includes: 24hr security, Electric fenced park and park's maintenance upkeep
- Key features: - Open plan warehouse
- Open plan warehouse
  100 Amp 3 Phase power
- Tou Amp 3 Phase pow
  Carpeted office space
- Double volume height 5m eaves
- 4.5m Roller shutter door
- Admin & warehouse ablutions