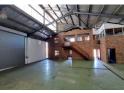

### 390m2 INDUSTRIAL WAREHOUSE TO RENT IN EPPING INDUSTRIAL

Warehouse To Let in a Secure Park close to Gunners circle on Fisher Avenue. The park has 24 hour security with access control.

\* Net Rental: R22,629 p/m

- \* Ops costs p/m: R2,132 p/m
- \* Ops includes: 24hr security, Electric fenced park and park's maintenance upkeep
- Key features: - Open plan warehouse
- Open plan warehouse
  100 Amp 3 Phase power
- Tou Amp 3 Phase pow
  Carpeted office space
- Double volume height 5m eaves
- 4.5m Roller shutter door
- Admin & warehouse ablutions