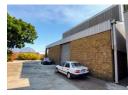

### 390m2 INDUSTRIAL WAREHOUSE TO RENT IN EPPING INDUSTRIAL

Warehouse To Let in a Secure Park close to Gunners circle on Fisher Avenue. The park has 24 hour security with access control.

\* Net Rental: R22,629 p/m

- \* Ops costs p/m: R2,132 p/m
- \* Ops includes: 24hr security, Electric fenced park and park's maintenance upkeep
- Key features: - Open plan warehouse
- Open plan warehouse
  100 Amp 3 Phase power
- Tou Amp 3 Phase pow
  Carpeted office space
- Double volume height 5m eaves
- 4.5m Roller shutter door
- Admin & warehouse ablutions