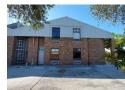

### 390m2 INDUSTRIAL WAREHOUSE TO RENT IN EPPING INDUSTRIAL

Warehouse To Let in a Secure Park close to Gunners circle on Fisher Avenue. The park has 24 hour security with access control.

\* Net Rental: R22,629 p/m

- \* Ops costs p/m: R2,132 p/m
- \* Ops includes: 24hr security, Electric fenced park and park's maintenance upkeep
- Key features: - Open plan warehouse
- Open plan warehouse
  100 Amp 3 Phase power
- Tou Amp 3 Phase pow
  Carpeted office space
- Double volume height 5m eaves
- 4.5m Roller shutter door
- Admin & warehouse ablutions