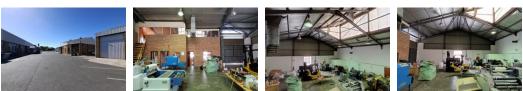

## 350m2 INDUSTRIAL WAREHOUSE TO LET IN EPPING INDUSTRIAL

This unit is situated in a secure industrial park in the heart of Epping. The park has 24 hour security and access control. The unit is 350 sqm with carpeted office space, good roof height, drive in access and parking is available just outside the unit.

- Insulated roofing
  2 X Large ground floor offices
  Additional office/ storage on mezzanine
- Kitchenette
- 2 X Office toilets