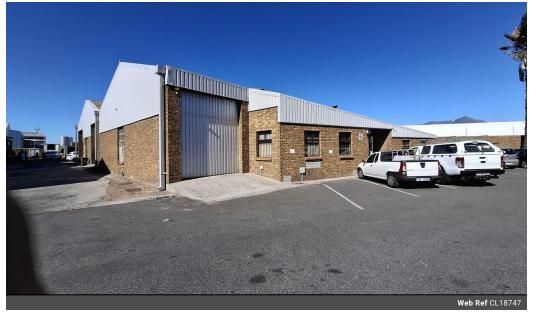

## 350m2 INDUSTRIAL WAREHOUSE TO LET IN EPPING INDUSTRIAL

This unit is situated in a secure industrial park in the heart of Epping. The park has 24 hour security and access control. The unit is 350 sqm with carpeted office space, good roof height, drive in access and parking is available just outside the unit.

- \* Net Rental: R20,309 p/m
- \* Ops costs p/m: R1,914 p/m \* Ops includes: 24hr security, Electric fenced park and park's maintenance upkeep Property features include:
- Open plan warehouse
- 80 Amp 3 Phase power - Double volume height 5m Eaves
- 4.5m Height access door

- Insulated roofing
  2 X Large ground floor offices
  Additional office/ storage on mezzanine
- Kitchenette
- 2 X Office toilets