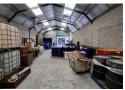

## 300m2 INDUSTRIAL WAREHOUSE TO LET IN EPPING INDUSTRIAL

This prime property offers comprehensive amenities and infrastructure that make it an attractive option for commercial tenants seeking functionality and convenience.

Key features include:

- \*3.7m high roller door

- \*4m eaves height (6m to apex) \*80 AMPS of 3-phase power \*45m2 mezzanine level for additional workspace
- \*Insulated roofing for optimal temperature control
- \*Reception and office space leading into the warehouse \*Practical amenities such as a kitchenette, 3 toilets, and 1 shower

- \*4 dedicated parking bays \*24-hour security-controlled access \*Onsite shop for convenient food and drink options

Zoning Industrial

Interior Exterior Sizes Power 3 Phase 300m<sup>2</sup> Yes Yes Floor Size Security Open Parking Bays 80 **Building Height** Power Amps 6m 1 bays / 100 Parking Ratio m<sup>2</sup>