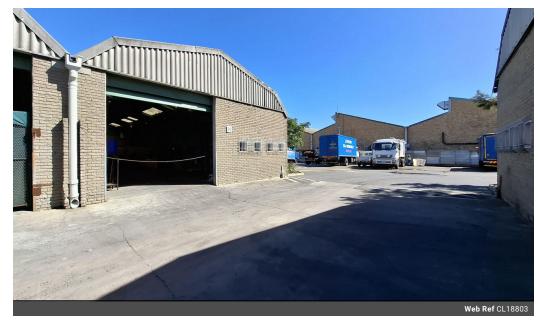

## 300m2 INDUSTRIAL WAREHOUSE TO LET IN EPPING INDUSTRIAL

This prime property offers comprehensive amenities and infrastructure that make it an attractive option for commercial tenants seeking functionality and convenience.

Key features include:

- \*3.7m high roller door

- \*4m eaves height (6m to apex) \*80 AMPS of 3-phase power \*45m2 mezzanine level for additional workspace
- \*Insulated roofing for optimal temperature control
- \*Reception and office space leading into the warehouse \*Practical amenities such as a kitchenette, 3 toilets, and 1 shower

- \*4 dedicated parking bays \*24-hour security-controlled access \*Onsite shop for convenient food and drink options

Zoning Industrial

Interior Exterior Sizes Power 3 Phase 300m<sup>2</sup> Yes Yes Floor Size Security Open Parking Bays 80 **Building Height** Power Amps 6m 1 bays / 100 Parking Ratio m<sup>2</sup>