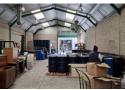

## 300m2 INDUSTRIAL WAREHOUSE TO LET IN EPPING INDUSTRIAL

This prime property offers comprehensive amenities and infrastructure that make it an attractive option for commercial tenants seeking functionality and convenience.

Key features include:

- \*3.7m high roller door

- \*4m eaves height (6m to apex) \*80 AMPS of 3-phase power \*45m2 mezzanine level for additional workspace
- \*Insulated roofing for optimal temperature control
- \*Reception and office space leading into the warehouse \*Practical amenities such as a kitchenette, 3 toilets, and 1 shower

- \*4 dedicated parking bays \*24-hour security-controlled access \*Onsite shop for convenient food and drink options

Zoning Industrial

Interior Exterior Sizes Power 3 Phase 300m<sup>2</sup> Yes Yes Floor Size Security Open Parking Bays 80 **Building Height** Power Amps 6m 1 bays / 100 Parking Ratio m<sup>2</sup>