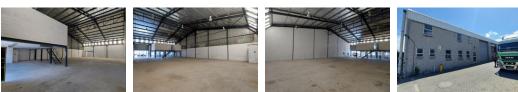

### 560m2 | INDUSTRIAL WAREHOUSE TO LET | EPPING

This modern industrial property, situated in a well-maintained industrial park on Bofors Circle, offers prime location with round-the-clock security and controlled access. The strategic location provides proximity to other industrial areas, public transport, and essential amenities, all under the watchful eye of the Epping City Improvement District.

Key Features:

- \*Large 4.8-meter truck roller door \*7-meter roof height for enhanced stacking capacity \*Open plan layout with insulated roofing

Yes

80

- \*3-phase 80 Amp power supply
- \*Three office components
- \*Four private toilets
- \*Kitchenette \*Truck-friendly park
- \*Six dedicated parking bays