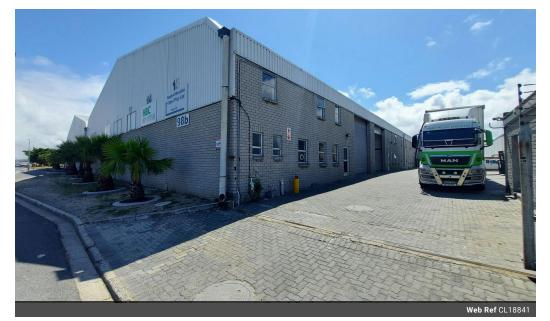

### 560m2 | INDUSTRIAL WAREHOUSE TO LET | EPPING

This modern industrial property, situated in a well-maintained industrial park on Bofors Circle, offers prime location with round-the-clock security and controlled access. The strategic location provides proximity to other industrial areas, public transport, and essential amenities, all under the watchful eye of the Epping City Improvement District.

Key Features:

- \*Large 4.8-meter truck roller door \*7-meter roof height for enhanced stacking capacity \*Open plan layout with insulated roofing

Yes

80

- \*3-phase 80 Amp power supply
- \*Three office components
- \*Four private toilets
- \*Kitchenette \*Truck-friendly park
- \*Six dedicated parking bays