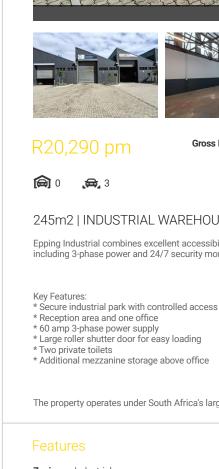

Gross Monthly Rental R20,290 Excl. VAT

## 245m2 | INDUSTRIAL WAREHOUSE TO LET | EPPING

Epping Industrial combines excellent accessibility through major roadways and public transport with comprehensive infrastructure including 3-phase power and 24/7 security monitoring. Wide roads ensure good truck access.