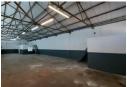

## 245m2 | INDUSTRIAL WAREHOUSE TO LET | EPPING

Epping Industrial combines excellent accessibility through major roadways and public transport with comprehensive infrastructure including 3-phase power and 24/7 security monitoring. Wide roads ensure good truck access.

Sizes Floor Size

245m<sup>2</sup> **Building Height** 6m