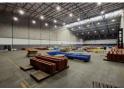

## Kev features:

- \*11m eaves height with 14.5m pitch and 17m roof height
- \*2 x Electric roller shutter doors (5m width x 5m height each)
- \*150 amp 3-phase power supply
- \*Full sprinkler system throughout property

- \*Comprehensive alarm system and insulated roof \*24-hour security with controlled access \*Ground floor reception with handicap-access toilet and walk-in safe
- \*Two open-plan second floor offices plus two private offices
- \*Dedicated canteen and kitchen facilities
- \*Three administrative toilets and server room on first floor

**Zoning** Industrial

| Interior         |     | Exterior          |                    | Sizes           |                     |
|------------------|-----|-------------------|--------------------|-----------------|---------------------|
| Air Conditioning | Yes | Security          | Yes                | Floor Size      | 2,618m <sup>2</sup> |
| Power 3 Phase    | Yes | Open Parking Bays | 21                 | Building Height | 17m                 |
| Power Amps       | 15  | Parking Ratio     | 1 bays / 100<br>m² |                 |                     |