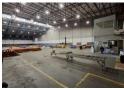

## Kev features:

- \*11m eaves height with 14.5m pitch and 17m roof height
- \*2 x Electric roller shutter doors (5m width x 5m height each)
- \*150 amp 3-phase power supply
- \*Full sprinkler system throughout property

- \*Comprehensive alarm system and insulated roof \*24-hour security with controlled access \*Ground floor reception with handicap-access toilet and walk-in safe
- \*Two open-plan second floor offices plus two private offices
- \*Dedicated canteen and kitchen facilities
- \*Three administrative toilets and server room on first floor

**Zoning** Industrial

| Interior         |     | Exterior          |                    | Sizes           |                     |
|------------------|-----|-------------------|--------------------|-----------------|---------------------|
| Air Conditioning | Yes | Security          | Yes                | Floor Size      | 2,618m <sup>2</sup> |
| Power 3 Phase    | Yes | Open Parking Bays | 21                 | Building Height | 17m                 |
| Power Amps       | 15  | Parking Ratio     | 1 bays / 100<br>m² |                 |                     |