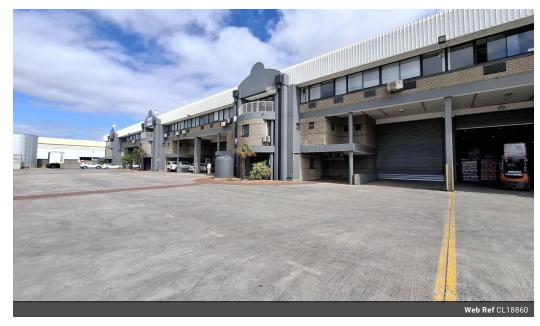

## 2618m2 | PRIME INDUSTRIAL WAREHOUSE SPACE AVAILABLE FOR LEASE | EPPING **INDUSTRIAL**

Positioned in the sought-after WP Park in Epping Industrial, this property delivers the perfect blend of functionality, security, and professional space.

## Kev features:

- \*11m eaves height with 14.5m pitch and 17m roof height
- \*2 x Electric roller shutter doors (5m width x 5m height each)
- \*150 amp 3-phase power supply
- \*Full sprinkler system throughout property

**Zoning** Industrial

| Interior         |     | Exterior          |                    | Sizes           |                     |
|------------------|-----|-------------------|--------------------|-----------------|---------------------|
| Air Conditioning | Yes | Security          | Yes                | Floor Size      | 2,618m <sup>2</sup> |
| Power 3 Phase    | Yes | Open Parking Bays | 21                 | Building Height | 17m                 |
| Power Amps       | 15  | Parking Ratio     | 1 bays / 100<br>m² |                 |                     |