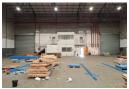

## 2618m2 | PRIME INDUSTRIAL WAREHOUSE SPACE AVAILABLE FOR LEASE | EPPING **INDUSTRIAL**

Positioned in the sought-after WP Park in Epping Industrial, this property delivers the perfect blend of functionality, security, and professional space.

## Kev features:

- \*11m eaves height with 14.5m pitch and 17m roof height
- \*2 x Electric roller shutter doors (5m width x 5m height each)
- \*150 amp 3-phase power supply
- \*Full sprinkler system throughout property

- \*Comprehensive alarm system and insulated roof \*24-hour security with controlled access \*Ground floor reception with handicap-access toilet and walk-in safe
- \*Two open-plan second floor offices plus two private offices
- \*Dedicated canteen and kitchen facilities
- \*Three administrative toilets and server room on first floor