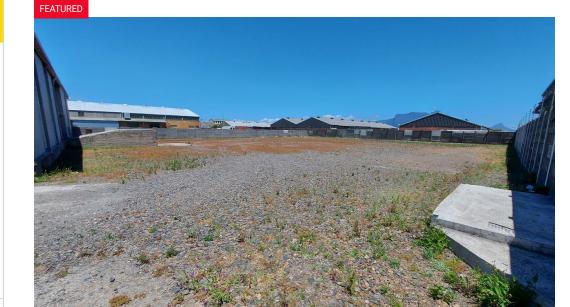

## 2772m2 Warehouse with 1600m2 PVT. Yard to Let in Epping Industrial

This standalone warehouse boasts a large yard and offers spacious and well-maintained warehouse facilities. Located in Epping Industrial 2, it provides convenient access to major transportation routes such as the N7, N1, and N2 national roads, making it an ideal location for businesses requiring efficient logistics.

## Key features:

- \* Boasts 3 x 5m roller doors for effortless truck accessibility.
- \* Accommodates approximately 1600m2 yard for additional storage or parking.
- \* Outfitted with a 400 Amps 3 phase power supply for efficient operations
- $\mbox{\ensuremath{^{\star}}}$  Boasts an eaves height of 7.5m and 9m from floor to apex.
- \* Features a spacious reception area for welcoming guests and clients.
- \* Various office areas ranging from small to large providing multiple options for flexible workspaces