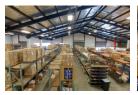

## 2772m2 Warehouse with 1600m2 PVT. Yard to Let in Epping Industrial

This standalone warehouse boasts a large yard and offers spacious and well-maintained warehouse facilities. Located in Epping Industrial 2, it provides convenient access to major transportation routes such as the N7, N1, and N2 national roads, making it an ideal location for businesses requiring efficient logistics.

## Key features:

- \* Boasts 3 x 5m roller doors for effortless truck accessibility.
- \* Accommodates approximately 1600m2 yard for additional storage or parking.
- \* Outfitted with a 400 Amps 3 phase power supply for efficient operations
- $\mbox{\ensuremath{^{\star}}}$  Boasts an eaves height of 7.5m and 9m from floor to apex.
- \* Features a spacious reception area for welcoming guests and clients.
- \* Various office areas ranging from small to large providing multiple options for flexible workspaces