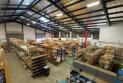

## 2772m2 Warehouse with 1600m2 PVT. Yard to Let in Epping Industrial

This standalone warehouse boasts a large yard and offers spacious and well-maintained warehouse facilities. Located in Epping Industrial 2, it provides convenient access to major transportation routes such as the N7, N1, and N2 national roads, making it an ideal location for businesses requiring efficient logistics.

## Key features:

- \* Boasts 3 x 5m roller doors for effortless truck accessibility.
- \* Accommodates approximately 1600m2 yard for additional storage or parking.
- \* Outfitted with a 400 Amps 3 phase power supply for efficient operations
- $\mbox{\ensuremath{^{\star}}}$  Boasts an eaves height of 7.5m and 9m from floor to apex.
- \* Features a spacious reception area for welcoming guests and clients.
- \* Various office areas ranging from small to large providing multiple options for flexible workspaces