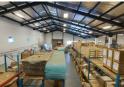

## 2772m2 Warehouse with 1600m2 PVT. Yard to Let in Epping Industrial

This standalone warehouse boasts a large yard and offers spacious and well-maintained warehouse facilities. Located in Epping Industrial 2, it provides convenient access to major transportation routes such as the N7, N1, and N2 national roads, making it an ideal location for businesses requiring efficient logistics.

## Key features:

- \* Boasts 3 x 5m roller doors for effortless truck accessibility.
- \* Accommodates approximately 1600m2 yard for additional storage or parking.
- \* Outfitted with a 400 Amps 3 phase power supply for efficient operations
- $\mbox{\ensuremath{^{\star}}}$  Boasts an eaves height of 7.5m and 9m from floor to apex.
- \* Features a spacious reception area for welcoming guests and clients.
- \* Various office areas ranging from small to large providing multiple options for flexible workspaces