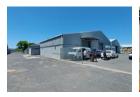

## 2772m2 Warehouse with 1600m2 PVT. Yard to Let in Epping Industrial

This standalone warehouse boasts a large yard and offers spacious and well-maintained warehouse facilities. Located in Epping Industrial 2, it provides convenient access to major transportation routes such as the N7, N1, and N2 national roads, making it an ideal location for businesses requiring efficient logistics.

## Key features:

- \* Boasts 3 x 5m roller doors for effortless truck accessibility.
- \* Accommodates approximately 1600m2 yard for additional storage or parking.
- \* Outfitted with a 400 Amps 3 phase power supply for efficient operations
- $\mbox{\ensuremath{^{\star}}}$  Boasts an eaves height of 7.5m and 9m from floor to apex.
- \* Features a spacious reception area for welcoming guests and clients.
- \* Various office areas ranging from small to large providing multiple options for flexible workspaces