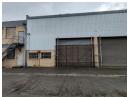

## Large Warehouse Space Available To Rent In Epping Industria 2

11 Dacres avenue is a Large Industrial warehouse available to let in Epping Industrial 2 The Warehouse and office are approximately 4500/m2

Warehouse eaves height 4.5 meters

Large power is available approximately 200 Amps for the property.

The Warehouse and office space are approximately 4,500/m2

- 24 hr. Security on site
- · The property breakdown is the following,
- · warehouse space. Offices, boardroom
- · canteens, kitchen
- Approx. 500m2 Yard space for container truck usage loading and offloading
- 3 Phase power
- 6 x parking bays.Staff ablutions and Canteen area.
- Office narking and visitors has