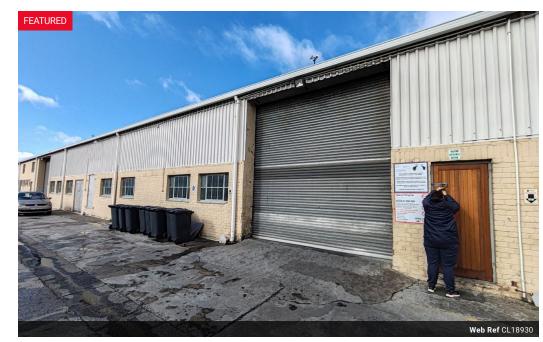

## Large Warehouse Space Available To Rent In Epping Industria 2

11 Dacres avenue is a Large Industrial warehouse available to let in Epping Industrial 2 The Warehouse and office are approximately 4500/m2

Warehouse eaves height 4.5 meters

Large power is available approximately 200 Amps for the property.

The Warehouse and office space are approximately 4,500/m2

- 24 hr. Security on site
- · The property breakdown is the following,
- · warehouse space. Offices, boardroom
- · canteens, kitchen
- Approx. 500m2 Yard space for container truck usage loading and offloading
- 3 Phase power
- 6 x parking bays.Staff ablutions and Canteen area.
- Office narking and visitors has