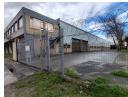

## Large Warehouse Space Available To Rent In Epping Industria 2

11 Dacres avenue is a Large Industrial warehouse available to let in Epping Industrial 2 The Warehouse and office are approximately 4500/m2

Warehouse eaves height 4.5 meters

Large power is available approximately 200 Amps for the property.

The Warehouse and office space are approximately 4,500/m2

- 24 hr. Security on site
- · The property breakdown is the following,
- · warehouse space. Offices, boardroom
- · canteens, kitchen
- Approx. 500m2 Yard space for container truck usage loading and offloading
- 3 Phase power
- 6 x parking bays.Staff ablutions and Canteen area.
- Office narking and visitors has