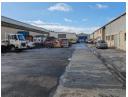

Warehouse eaves height 4.5 meters

Large power is available approximately 200 Amps for the property.

The Warehouse and office space are approximately 4,500/m2

- 24 hr. Security on site
- · The property breakdown is the following,
- · warehouse space. Offices, boardroom
- · canteens, kitchen
- Approx. 500m2 Yard space for container truck usage loading and offloading
- 3 Phase power
- 6 x parking bays.Staff ablutions and Canteen area.
- Office narking and visitors has