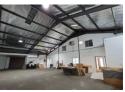

## Key features:

- \* Prime location with excellent exposure
  \* 60 amp 3-phase power supply
  \* Roller door access (2.4m high x 3.5m wide)
- \* Ground floor reception with five private offices
- \* Insulated roof reaching 6.5m in height
- \* Three x 1st floor offices
- \* Male and female toilets with shower