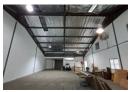

## 410m2 RETAIL WAREHOUSE TO LET IN EPPING INDUSTRIAL

This unique commercial warehouse enjoys an exceptional position, benefiting from high traffic and visibility. The location is enhanced by its proximity to popular establishments such as McDonald's drive-thru, Total garage and more, ensuring a constant flow of potential customers.

## Key features:

- \* Prime location with excellent exposure
  \* 60 amp 3-phase power supply
  \* Roller door access (2.4m high x 3.5m wide)
- \* Ground floor reception with five private offices
- \* Insulated roof reaching 6.5m in height
- \* Three x 1st floor offices
- \* Male and female toilets with shower