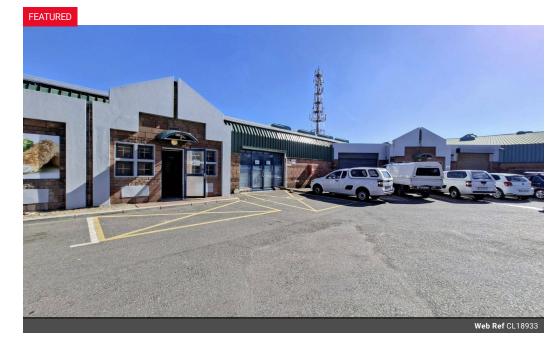

## 410m2 RETAIL WAREHOUSE TO LET IN EPPING INDUSTRIAL

This unique commercial warehouse enjoys an exceptional position, benefiting from high traffic and visibility. The location is enhanced by its proximity to popular establishments such as McDonald's drive-thru, Total garage and more, ensuring a constant flow of potential customers.

## Key features:

- \* Prime location with excellent exposure
  \* 60 amp 3-phase power supply
  \* Roller door access (2.4m high x 3.5m wide)
- \* Ground floor reception with five private offices
- \* Insulated roof reaching 6.5m in height
- \* Three x 1st floor offices
- \* Male and female toilets with shower