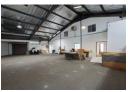

## Key features:

- \* Prime location with excellent exposure
  \* 60 amp 3-phase power supply
  \* Roller door access (2.4m high x 3.5m wide)
- \* Ground floor reception with five private offices
- \* Insulated roof reaching 6.5m in height
- \* Three x 1st floor offices
- \* Male and female toilets with shower