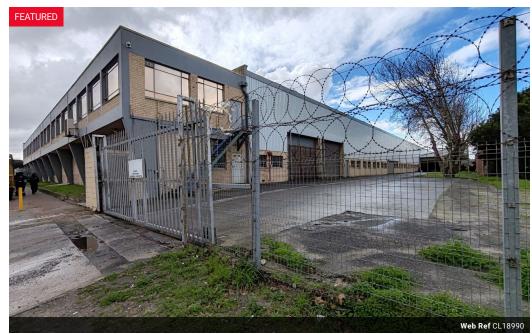

## Large Warehouse Space Available To Rent In Epping Industria 2

Prime Industrial Warehouse To Let in Epping Industrial 2 – 11 Dacres Avenue

This spacious industrial facility offers an exceptional opportunity in the heart of Epping Industrial 2. Covering approximately 4,500m² of combined warehouse and office space, this property is well-suited for logistics, manufacturing, or large-scale operations.

Key Features:

Warehouse size:  $\pm 4,500 m^2$  (including offices)

Eaves height: 4.5 meters - ideal for stacking and storage

Power supply: 3-phase with approximately 200 Amps available

Yard space:  $\pm 500 \text{m}^2$  – suitable for container trucks, with excellent loading and offloading access

Security: 24-hour on-site security