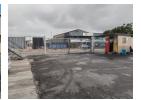

## Large Warehouse Space Available To Rent In Epping Industria 2

Prime Industrial Warehouse To Let in Epping Industrial 2 – 11 Dacres Avenue

This spacious industrial facility offers an exceptional opportunity in the heart of Epping Industrial 2. Covering approximately 4,500m² of combined warehouse and office space, this property is well-suited for logistics, manufacturing, or large-scale operations.

Key Features:

Warehouse size:  $\pm 4,500 m^2$  (including offices)

Eaves height: 4.5 meters - ideal for stacking and storage

Power supply: 3-phase with approximately 200 Amps available

Yard space:  $\pm 500 \text{m}^2$  – suitable for container trucks, with excellent loading and offloading access

Security: 24-hour on-site security