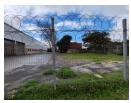

Key Features:

Warehouse size:  $\pm 4,500 m^2$  (including offices)

Eaves height: 4.5 meters - ideal for stacking and storage

Power supply: 3-phase with approximately 200 Amps available

Yard space:  $\pm 500 \text{m}^2$  – suitable for container trucks, with excellent loading and offloading access

Security: 24-hour on-site security