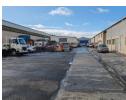

Key Features:

Warehouse size:  $\pm 4,500 m^2$  (including offices)

Eaves height: 4.5 meters - ideal for stacking and storage

Power supply: 3-phase with approximately 200 Amps available

Yard space:  $\pm 500 \text{m}^2$  – suitable for container trucks, with excellent loading and offloading access

Security: 24-hour on-site security