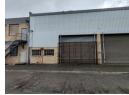

## Large Warehouse Space Available To Rent In Epping Industria 2

Prime Industrial Warehouse To Let in Epping Industrial 2 – 11 Dacres Avenue

This spacious industrial facility offers an exceptional opportunity in the heart of Epping Industrial 2. Covering approximately 4,500m² of combined warehouse and office space, this property is well-suited for logistics, manufacturing, or large-scale operations.

Key Features:

Warehouse size:  $\pm 4,500 m^2$  (including offices)

Eaves height: 4.5 meters - ideal for stacking and storage

Power supply: 3-phase with approximately 200 Amps available

Yard space:  $\pm 500 \text{m}^2$  – suitable for container trucks, with excellent loading and offloading access