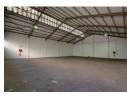

## Key Features:

- Total GLA of 600 sqm with 3-phase power (100 amps)
- Accessible via a 4.5m truck roller shutter door
- 6m eaves height with natural skylights through translucent roof panels
- Small office component plus a large reception/office area and a medium-sized office
  Equipped with a kitchenette and three private toilets
- Secure, well-maintained industrial park environment with 24-hour security