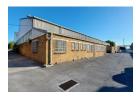

## 600m2 INDUSTRIAL WAREHOUSE TO LET | EPPING INDUSTRIAL

This warehouse is situated off Bofors Circle and provides a versatile space suitable for various industrial or logistical needs. The warehouse provides easy access for logistics and distribution operations. The space is available by negotiation with the current tenant.

## Key Features:

- Total GLA of 600 sqm with 3-phase power (100 amps)
- Accessible via a 4.5m truck roller shutter door
- 6m eaves height with natural skylights through translucent roof panels
- Small office component plus a large reception/office area and a medium-sized office
  Equipped with a kitchenette and three private toilets
- Secure, well-maintained industrial park environment with 24-hour security