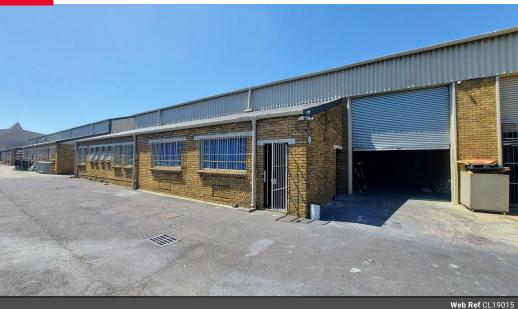

## 600m2 INDUSTRIAL WAREHOUSE TO LET | EPPING INDUSTRIAL

This warehouse is situated off Bofors Circle and provides a versatile space suitable for various industrial or logistical needs. The warehouse provides easy access for logistics and distribution operations. The space is available by negotiation with the current tenant.

## Key Features:

- Total GLA of 600 sqm with 3-phase power (100 amps)
- Accessible via a 4.5m truck roller shutter door
- 6m eaves height with natural skylights through translucent roof panels
- Small office component plus a large reception/office area and a medium-sized office
  Equipped with a kitchenette and three private toilets
- Secure, well-maintained industrial park environment with 24-hour security