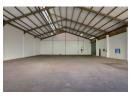

## Key Features:

- Total GLA of 600 sqm with 3-phase power (100 amps)
- Accessible via a 4.5m truck roller shutter door
- 6m eaves height with natural skylights through translucent roof panels
- Small office component plus a large reception/office area and a medium-sized office
  Equipped with a kitchenette and three private toilets
- Secure, well-maintained industrial park environment with 24-hour security