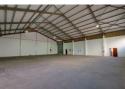

## 600m2 INDUSTRIAL WAREHOUSE TO LET | EPPING INDUSTRIAL

This warehouse is situated off Bofors Circle and provides a versatile space suitable for various industrial or logistical needs. The warehouse provides easy access for logistics and distribution operations. The space is available by negotiation with the current tenant.

## Key Features:

- Total GLA of 600 sqm with 3-phase power (100 amps)
- Accessible via a 4.5m truck roller shutter door
- 6m eaves height with natural skylights through translucent roof panels
- Small office component plus a large reception/office area and a medium-sized office
  Equipped with a kitchenette and three private toilets
- Secure, well-maintained industrial park environment with 24-hour security