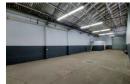

## 245m2 Industrial Warehouse to Let in Epping Industrial

\* 3 Phase Power \* High Roller Door \* Double Volume Height \* Office component \* Mezzanine \* Ample Parking \* 24/7 Security \*

This well-maintained industrial unit offers double volume height and drive-in access via a 3.5m high roller shutter door. The warehouse benefits from abundant natural light and is equipped with 60 Amp 3-phase power. The unit features a neat office/reception area with a mezzanine level for additional storage. Ample secure parking is available within the park for both staff and visitors, providing ease of access and convenience.

This unit enjoys seamless connectivity to major routes across the Peninsula, located directly between the N1 and N2 highways and within close proximity to the R300. Gunners Factory Park offers 24-hour security guards, CCTV surveillance, and fibre-ready