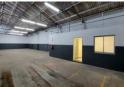

## 245m2 Industrial Warehouse to Let in Epping Industrial

\* 3 Phase Power \* High Roller Door \* Double Volume Height \* Office component \* Mezzanine \* Ample Parking \* 24/7 Security \*

This well-maintained industrial unit offers double volume height and drive-in access via a 3.5m high roller shutter door. The warehouse benefits from abundant natural light and is equipped with 60 Amp 3-phase power. The unit features a neat office/reception area with a mezzanine level for additional storage. Ample secure parking is available within the park for both staff and visitors, providing ease of access and convenience.