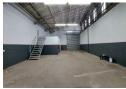

## 245m2 Industrial Warehouse to Let in Epping Industrial

\* 3 Phase Power \* High Roller Door \* Double Volume Height \* Office component \* Mezzanine \* Ample Parking \* 24/7 Security \*

This well-maintained industrial unit offers double volume height and drive-in access via a 3.5m high roller shutter door. The warehouse benefits from abundant natural light and is equipped with 60 Amp 3-phase power. The unit features a neat office/reception area with a mezzanine level for additional storage. Ample secure parking is available within the park for both staff and visitors, providing ease of access and convenience.