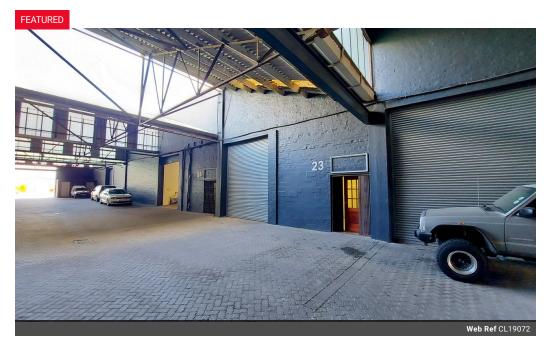

## 245m2 Industrial Warehouse to Let in Epping Industrial

\* 3 Phase Power \* High Roller Door \* Double Volume Height \* Office component \* Mezzanine \* Ample Parking \* 24/7 Security \*

This well-maintained industrial unit offers double volume height and drive-in access via a 3.5m high roller shutter door. The warehouse benefits from abundant natural light and is equipped with 60 Amp 3-phase power. The unit features a neat office/reception area with a mezzanine level for additional storage. Ample secure parking is available within the park for both staff and visitors, providing ease of access and convenience.

This unit enjoys seamless connectivity to major routes across the Peninsula, located directly between the N1 and N2 highways and within close proximity to the R300. Gunners Factory Park offers 24-hour security guards, CCTV surveillance, and fibre-ready