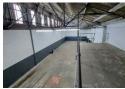

## 245m2 Industrial Warehouse to Let in Epping Industrial

\* 3 Phase Power \* High Roller Door \* Double Volume Height \* Office component \* Mezzanine \* Ample Parking \* 24/7 Security \*

This well-maintained industrial unit offers double volume height and drive-in access via a 3.5m high roller shutter door. The warehouse benefits from abundant natural light and is equipped with 60 Amp 3-phase power. The unit features a neat office/reception area with a mezzanine level for additional storage. Ample secure parking is available within the park for both staff and visitors, providing ease of access and convenience.