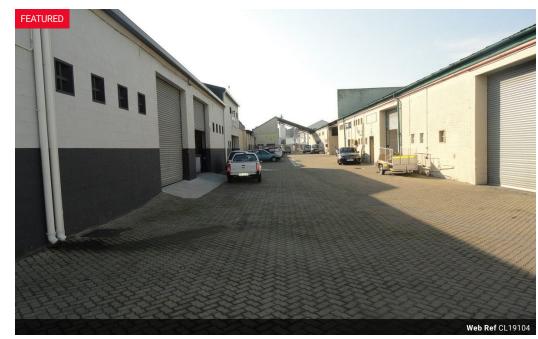

## 420 m2 INDUSTRIAL WAREHOUSE TO LET IN EPPING

Located in one of Cape Town's most established industrial hubs, Epping Industrial offers excellent connectivity and infrastructure just 10km east of the CBD. We are pleased to present a warehouse unit available for lease within the secure and well-managed Gunners Factory Park, positioned at the corner of Gunners Circle and Grenville Avenue.

Property Highlights:

420m² of double-volume warehouse space

Situated at a prominent corner location for added visibility

Secure park with 24-hour manned security and electric perimeter fencing

Excellent access to major transport routes, including the N1, N2, and Jakes Gerwel Drive