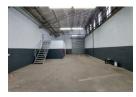

## 245m2 Warehouse To LET in Epping Industrial

- Gunners Circle in Epping Industrial 1 is the most central industrial node in Cape Town, with quick access to most major roadways in the Cape Peninsula.
  Also, less traffic congestion and close proximity to all forms of public transport.
- There is 24-hour security in Gunners FactoryPark with 24-hour camera surveillance.
- good 3 phase power for light industrial businesses
- · Mezzanine floor as an extra storage/office space, with kitchenette and toilet on mezzanine area.
- Wide in- roads offer good access to all forms of large trucks.
   Epping area is actively managed by the Epping CID the biggest Community Improvement District (CID) in SA. As a result, a wellmanaged suburb.

245m<sup>2</sup>

The premises are close to the Cape Town Market. The Cape Town Market is one of the oldest and probably, the largest fresh

Power Amps

Industrial Zoning

Interior Sizes Power 3 Phase Floor Size Yes 60