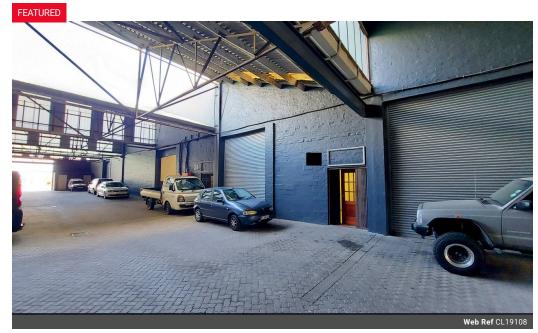

## 245m2 Warehouse To LET in Epping Industrial

- Gunners Circle in Epping Industrial 1 is the most central industrial node in Cape Town, with quick access to most major roadways in the Cape Peninsula.
  Also, less traffic congestion and close proximity to all forms of public transport.
- There is 24-hour security in Gunners FactoryPark with 24-hour camera surveillance.
- good 3 phase power for light industrial businesses
- · Mezzanine floor as an extra storage/office space, with kitchenette and toilet on mezzanine area.
- Wide in- roads offer good access to all forms of large trucks.
   Epping area is actively managed by the Epping CID the biggest Community Improvement District (CID) in SA. As a result, a wellmanaged suburb.

245m<sup>2</sup>

The premises are close to the Cape Town Market. The Cape Town Market is one of the oldest and probably, the largest fresh

Power Amps

Industrial Zoning

Interior Sizes Power 3 Phase Floor Size Yes 60