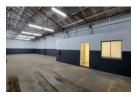

## 245m2 Warehouse To LET in Epping Industrial

- Gunners Circle in Epping Industrial 1 is the most central industrial node in Cape Town, with quick access to most major roadways in the Cape Peninsula.
  Also, less traffic congestion and close proximity to all forms of public transport.
- There is 24-hour security in Gunners FactoryPark with 24-hour camera surveillance.
- good 3 phase power for light industrial businesses
- · Mezzanine floor as an extra storage/office space, with kitchenette and toilet on mezzanine area.
- Wide in- roads offer good access to all forms of large trucks.
   Epping area is actively managed by the Epping CID the biggest Community Improvement District (CID) in SA. As a result, a wellmanaged suburb.

245m<sup>2</sup>

The premises are close to the Cape Town Market. The Cape Town Market is one of the oldest and probably, the largest fresh

Power Amps

Industrial Zoning

Interior Sizes Power 3 Phase Floor Size Yes 60