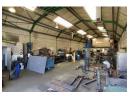

## 300m2 Industrial warehouse available for rent in Epping

300m2 warehouse now open for occupancy at Malleon park, situated at 21 Christian Avenue. Secure access to the park is guaranteed with its 24-hour security gate control. Inside the park, there is a convenient on-site cafe offering various beverage options.

## Key features include::

- The roller door measures 4 meters in width and has a height of 3.7 meters. The power supply consists of 80 AMPS and is of 3 phase.

- Included in the premises are a reception area and an office space.
  The eaves height measures 4 meters and reaches a peak of 6 meters.
  There is extra space available that can be used for storage or as an office.
- The roofing is insulated to ensure temperature control and energy efficiency.
- The warehouse is well-lit with ample natural lighting.
- For added convenience, there is a kitchenette provided.