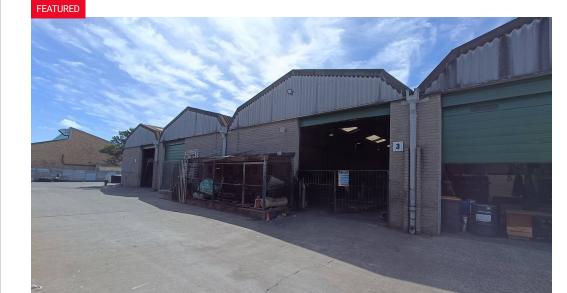

## 300m2 Industrial warehouse available for rent in Epping

300m2 warehouse now open for occupancy at Malleon park, situated at 21 Christian Avenue. Secure access to the park is guaranteed with its 24-hour security gate control. Inside the park, there is a convenient on-site cafe offering various beverage options.

## Key features include::

- The roller door measures 4 meters in width and has a height of 3.7 meters. The power supply consists of 80 AMPS and is of 3 phase.

- Included in the premises are a reception area and an office space.
  The eaves height measures 4 meters and reaches a peak of 6 meters.
  There is extra space available that can be used for storage or as an office.
- The roofing is insulated to ensure temperature control and energy efficiency.
- The warehouse is well-lit with ample natural lighting.
- For added convenience, there is a kitchenette provided.