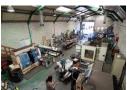

## 300m2 Industrial warehouse available for rent in Epping

300m2 warehouse now open for occupancy at Malleon park, situated at 21 Christian Avenue. Secure access to the park is guaranteed with its 24-hour security gate control. Inside the park, there is a convenient on-site cafe offering various beverage options.

## Key features include::

- The roller door measures 4 meters in width and has a height of 3.7 meters. The power supply consists of 80 AMPS and is of 3 phase.

- Included in the premises are a reception area and an office space.
  The eaves height measures 4 meters and reaches a peak of 6 meters.
  There is extra space available that can be used for storage or as an office.
- The roofing is insulated to ensure temperature control and energy efficiency.
- The warehouse is well-lit with ample natural lighting.
- For added convenience, there is a kitchenette provided.