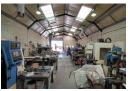

## 300m2 Industrial warehouse available for rent in Epping

300m2 warehouse now open for occupancy at Malleon park, situated at 21 Christian Avenue. Secure access to the park is guaranteed with its 24-hour security gate control. Inside the park, there is a convenient on-site cafe offering various beverage options.

## Key features include::

- The roller door measures 4 meters in width and has a height of 3.7 meters. The power supply consists of 80 AMPS and is of 3 phase.

- Included in the premises are a reception area and an office space.
  The eaves height measures 4 meters and reaches a peak of 6 meters.
  There is extra space available that can be used for storage or as an office.
- The roofing is insulated to ensure temperature control and energy efficiency.
- The warehouse is well-lit with ample natural lighting.
- For added convenience, there is a kitchenette provided.