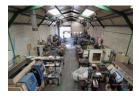

## 300m2 Industrial warehouse available for rent in Epping

300m2 warehouse now open for occupancy at Malleon park, situated at 21 Christian Avenue. Secure access to the park is guaranteed with its 24-hour security gate control. Inside the park, there is a convenient on-site cafe offering various beverage options.

## Key features include::

- The roller door measures 4 meters in width and has a height of 3.7 meters. The power supply consists of 80 AMPS and is of 3 phase.

- Included in the premises are a reception area and an office space.
  The eaves height measures 4 meters and reaches a peak of 6 meters.
  There is extra space available that can be used for storage or as an office.
- The roofing is insulated to ensure temperature control and energy efficiency.
- The warehouse is well-lit with ample natural lighting.
- For added convenience, there is a kitchenette provided.