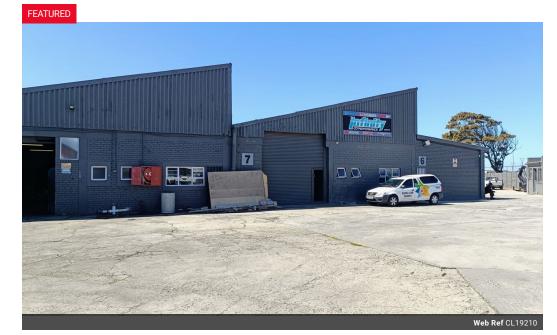

## 225m2 Industrial Warehouse To Let in 24 hr Security Park in Epping 1

Hawkins Industrial Park in Epping 1 currently offers a 225sqm warehouse for rent, featuring 24-hour security and access manned gate. The location provides potential signage exposure onto busy Gunners Circle and convenient proximity to various transportation options for employees.

Key property features include:

- 24-hour security
- Access control
- 3-phase 60-amp power
- Interlink truck reticulation
- 3.9m height roller door with drive-in access

- Factory length of 19.25m Clear roof height of 3.68m 1 office space of 11.5sqm 2 private toilets