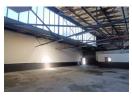

## 225m2 Industrial Warehouse To Let in 24 hr Security Park in Epping 1

Hawkins Industrial Park in Epping 1 currently offers a 225sqm warehouse for rent, featuring 24-hour security and access manned gate. The location provides potential signage exposure onto busy Gunners Circle and convenient proximity to various transportation options for employees.

Key property features include:

- 24-hour security
- Access control
- 3-phase 60-amp power
- Interlink truck reticulation
- 3.9m height roller door with drive-in access

- Factory length of 19.25m Clear roof height of 3.68m 1 office space of 11.5sqm 2 private toilets