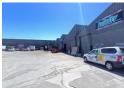

## 225m2 Industrial Warehouse To Let in 24 hr Security Park in Epping 1

Hawkins Industrial Park in Epping 1 currently offers a 225sqm warehouse for rent, featuring 24-hour security and access manned gate. The location provides potential signage exposure onto busy Gunners Circle and convenient proximity to various transportation options for employees.

Key property features include:

- 24-hour security
- Access control
- 3-phase 60-amp power
- Interlink truck reticulation
- 3.9m height roller door with drive-in access

- Factory length of 19.25m Clear roof height of 3.68m 1 office space of 11.5sqm 2 private toilets