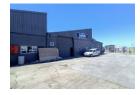

## 225m2 Industrial Warehouse To Let in 24 hr Security Park in Epping 1

Hawkins Industrial Park in Epping 1 currently offers a 225sqm warehouse for rent, featuring 24-hour security and access manned gate. The location provides potential signage exposure onto busy Gunners Circle and convenient proximity to various transportation options for employees.

Key property features include:

- 24-hour security
- Access control
- 3-phase 60-amp power
- Interlink truck reticulation
- 3.9m height roller door with drive-in access

- Factory length of 19.25m Clear roof height of 3.68m 1 office space of 11.5sqm 2 private toilets