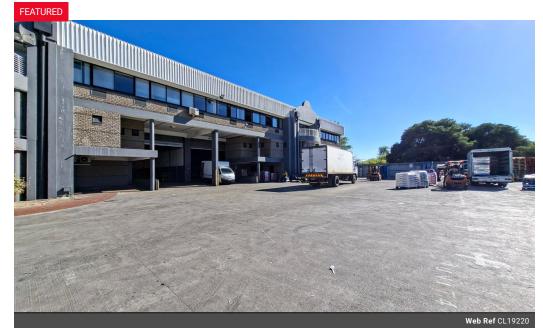

## 2651m2 | INDUSTRIAL WAREHOUSE TO LET | EPPING INDUSTRIAL

Positioned in the sought-after WP Park in Epping Industrial, this property delivers the perfect blend of functionality, security, and professional space.