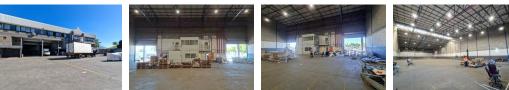

### Key features:

- \*11m eaves height with 14.5m pitch and 17m roof height
- \*2 x Electric roller shutter doors (5m width x 5m height each) \*150 amp 3-phase power supply \*Full sprinkler system throughout property
- \*Comprehensive alarm system and insulated roof
- \*24-hour security with controlled access
- \*Ground floor reception with handicap-access toilet and walk-in safe
- \*Two open-plan second floor offices plus two private offices \*Dedicated canteen and kitchen facilities \*Three administrative toilets and server room on first floor

\*Four factory toilets and two shower facilities \*Two dedicated warehouse office

| Zoning Industrial |     |                   |
|-------------------|-----|-------------------|
| Interior          |     | Exterior          |
| Power 3 Phase     | Yes | Open Parking Bays |
| Power Amps        | 150 |                   |