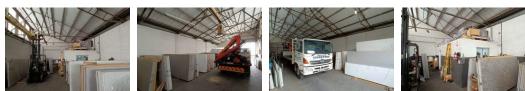

3

- Key features: \* Reception / office component
- \* 4m High roller shutter access
- \* 4.5m Eaves height
- \* 60 Amp 3 phase power
- \* Concrete mezzanine
- \* Insulated roofing
- \* 3 X Toilets
- \* Wide in- roads offer good access to all forms of large trucks