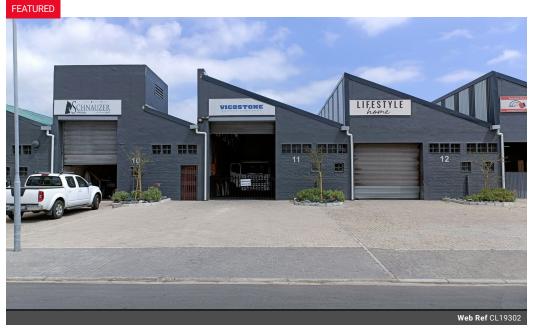

## 245sqm Warehouse To Let in Epping Industrial

Rawson Commercial Cape Metropole are pleased to offer this Link friendly, on the street loading unit 245sqm Unit 11 Gunners Factory Park for lease, available to occupy from 1 August, 2025. The property allows easy access onto both the N1 and N2 highways via Jakes Gerwel Drive (N7). Within walking distance to bus and taxi routes.

3

- Key features: \* Reception / office component
- \* 4m High roller shutter access
- \* 4.5m Eaves height
- \* 60 Amp 3 phase power
- \* Concrete mezzanine
- \* Insulated roofing
- \* 3 X Toilets
- \* Wide in- roads offer good access to all forms of large trucks