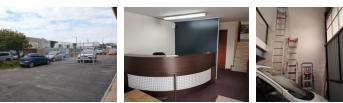

8

This well-maintained unit is approx. 400 m2 of warehouse plus 200m2 carpeted office space and is to Let in Viking Park Epping Industrial.

- The Unit has the following features: 1 x large Jack-knife type Roller shutter door
- 3 Phase power- 60 amps, offices are neatly fitted and have direct access into the warehouse, split over 2 levels
- · Parking: 8 off-street parking with remote control access