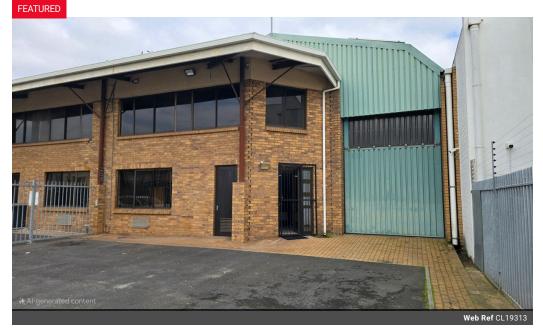

## **a** 0 8

A -Grade warehouse with office space available in sought after Viking Park, Thor circle, Cape Town

21A Thor circle is a prime, free standing Warehouse/office space available to-let In Viking Park, Epping Industrial with neat Offices. Thornton industrial is situated next to Epping Industrial allows easy access to all the major highways and is a highly sought after location for premises because of central location.

8

This well-maintained unit is approx. 400 m2 of warehouse plus 200m2 carpeted office space and is to Let in Viking Park Epping Industrial.

- The Unit has the following features: 1 x large Jack-knife type Roller shutter door
- 3 Phase power- 60 amps, offices are neatly fitted and have direct access into the warehouse, split over 2 levels
- · Parking: 8 off-street parking with remote control access