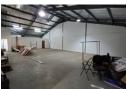

## 410m2 RETAIL WAREHOUSE TO LET IN EPPING INDUSTRIAL

High-Visibility Commercial Warehouse in Prime Location – Ideal for Business Growth

Positioned in one of the busiest commercial zones, this standout warehouse offers unmatched visibility and accessibility. Situated directly alongside major consumer hubs including McDonald's Drive-Thru, Total Garage, and other high-traffic businesses, the property ensures a continuous stream of potential customers and brand exposure.

Property Highlights:

\*Prime Business Location with exceptional street frontage and daily high-volume traffic

\*60 Amp 3-Phase Power Supply – suitable for various light industrial or commercial operations

\*Roller Shutter Door Access (2.4m high x 3.5m wide) – seamless delivery and dispatch

\*Ground Floor Reception Area with 5 Private Offices – ideal for customer service or team operations