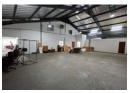

## 410m2 RETAIL WAREHOUSE TO LET IN EPPING INDUSTRIAL

High-Visibility Commercial Warehouse in Prime Location – Ideal for Business Growth

Positioned in one of the busiest commercial zones, this standout warehouse offers unmatched visibility and accessibility. Situated directly alongside major consumer hubs including McDonald's Drive-Thru, Total Garage, and other high-traffic businesses, the property ensures a continuous stream of potential customers and brand exposure.

## Features

**Zoning** Industrial

 Interior
 Exterior
 Sizes

 Power 3 Phase
 Yes
 Open Parking Bays
 4
 Floor Size
 410m²

 Power Amps
 60