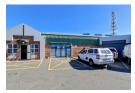

## 410m2 RETAIL WAREHOUSE TO LET IN EPPING INDUSTRIAL

High-Visibility Commercial Warehouse in Prime Location – Ideal for Business Growth

Positioned in one of the busiest commercial zones, this standout warehouse offers unmatched visibility and accessibility. Situated directly alongside major consumer hubs including McDonald's Drive-Thru, Total Garage, and other high-traffic businesses, the property ensures a continuous stream of potential customers and brand exposure.

\*Roller Shutter Door Access (2.4m high x 3.5m wide) – seamless delivery and dispatch

\*Ground Floor Reception Area with 5 Private Offices – ideal for customer service or team operations