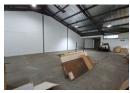

## 410m2 RETAIL WAREHOUSE TO LET IN EPPING INDUSTRIAL

High-Visibility Commercial Warehouse in Prime Location – Ideal for Business Growth

Positioned in one of the busiest commercial zones, this standout warehouse offers unmatched visibility and accessibility. Situated directly alongside major consumer hubs including McDonald's Drive-Thru, Total Garage, and other high-traffic businesses, the property ensures a continuous stream of potential customers and brand exposure.

## Features

**Zoning** Industrial

 Interior
 Exterior
 Sizes

 Power 3 Phase
 Yes
 Open Parking Bays
 4
 Floor Size
 410m²

 Power Amps
 60