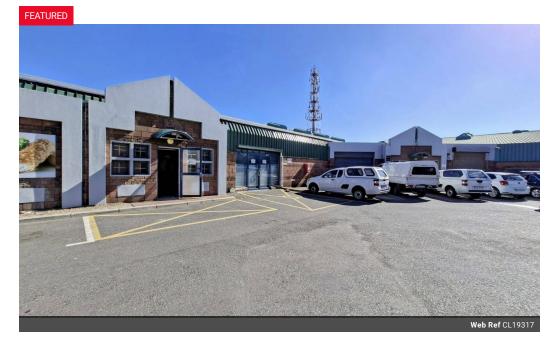

## 410m2 RETAIL WAREHOUSE TO LET IN EPPING INDUSTRIAL

High-Visibility Commercial Warehouse in Prime Location – Ideal for Business Growth

Positioned in one of the busiest commercial zones, this standout warehouse offers unmatched visibility and accessibility. Situated directly alongside major consumer hubs including McDonald's Drive-Thru, Total Garage, and other high-traffic businesses, the property ensures a continuous stream of potential customers and brand exposure.

Property Highlights:

\*Prime Business Location with exceptional street frontage and daily high-volume traffic

\*60 Amp 3-Phase Power Supply – suitable for various light industrial or commercial operations