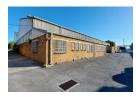

## 600m2 INDUSTRIAL WAREHOUSE TO LET | EPPING INDUSTRIAL

Flexible 600m² Warehouse To Let in Epping – Prime Industrial Location with Truck Access

Unlock the full potential of your operations with this versatile 600m<sup>2</sup> warehouse, ideally situated just off Bofors Circle in the highly sought-after Epping Industrial precinct—Cape Town's logistics and distribution heartland. Offering seamless truck accessibility, secure surroundings, and proximity to key transport routes, this property is tailor-made for industrial, storage, or logistics-focused

Key Features & Benefits:

- \*Total GLA: 600m² of functional warehouse and office space
- \*3-Phase Power Supply (100 Amps) dependable energy for industrial use
- \*4.5m High Roller Shutter Door smooth truck entry for receiving and dispatch
- \*6m Eaves Height with ample natural light via translucent roof panels