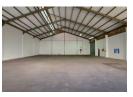

Key Features & Benefits:

- \*Total GLA: 600m² of functional warehouse and office space
- \*3-Phase Power Supply (100 Amps) dependable energy for industrial use
- \*4.5m High Roller Shutter Door smooth truck entry for receiving and dispatch
- \*6m Eaves Height with ample natural light via translucent roof panels

Zoning Industrial

Interior Exterior Sizes Power 3 Phase Floor Size 600m<sup>2</sup> Yes Open Parking Bays Power Amps 100