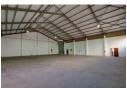

## 600m2 INDUSTRIAL WAREHOUSE TO LET | EPPING INDUSTRIAL

Flexible 600m² Warehouse To Let in Epping – Prime Industrial Location with Truck Access

Unlock the full potential of your operations with this versatile 600m<sup>2</sup> warehouse, ideally situated just off Bofors Circle in the highly sought-after Epping Industrial precinct—Cape Town's logistics and distribution heartland. Offering seamless truck accessibility, secure surroundings, and proximity to key transport routes, this property is tailor-made for industrial, storage, or logistics-focused

Key Features & Benefits:

- \*Total GLA: 600m² of functional warehouse and office space
- \*3-Phase Power Supply (100 Amps) dependable energy for industrial use
- \*4.5m High Roller Shutter Door smooth truck entry for receiving and dispatch
- \*6m Eaves Height with ample natural light via translucent roof panels