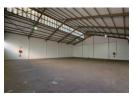

Key Features & Benefits:

- \*Total GLA: 600m² of functional warehouse and office space
- \*3-Phase Power Supply (100 Amps) dependable energy for industrial use
- \*4.5m High Roller Shutter Door smooth truck entry for receiving and dispatch
- \*6m Eaves Height with ample natural light via translucent roof panels

Zoning Industrial

Interior Exterior Sizes Power 3 Phase Floor Size 600m<sup>2</sup> Yes Open Parking Bays Power Amps 100