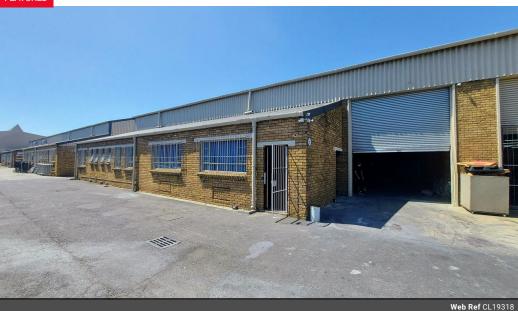

## 600m2 INDUSTRIAL WAREHOUSE TO LET | EPPING INDUSTRIAL

Flexible 600m² Warehouse To Let in Epping – Prime Industrial Location with Truck Access

Unlock the full potential of your operations with this versatile 600m<sup>2</sup> warehouse, ideally situated just off Bofors Circle in the highly sought-after Epping Industrial precinct—Cape Town's logistics and distribution heartland. Offering seamless truck accessibility, secure surroundings, and proximity to key transport routes, this property is tailor-made for industrial, storage, or logistics-focused

Key Features & Benefits:

- \*Total GLA: 600m² of functional warehouse and office space
- \*3-Phase Power Supply (100 Amps) dependable energy for industrial use
- \*4.5m High Roller Shutter Door smooth truck entry for receiving and dispatch
- \*6m Eaves Height with ample natural light via translucent roof panels