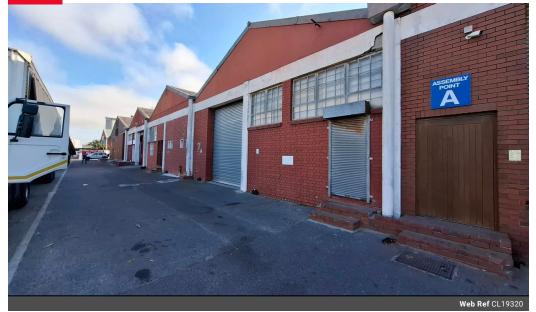

## 1558m2 INDUSTRIAL WAREHOUSE TO LET IN EPPING 1

Located on Fisher Avenue within a secure, access-controlled industrial park, this versatile warehouse offers an ideal operational base for businesses requiring high power capacity, easy logistics, and a well-maintained environment. Epping 1 remains one of Cape Town's most in-demand industrial zones, known for its infrastructure and strategic accessibility.

Property Features:

\*2 Roller Shutter Doors (4.2m high x 3.6m wide) - dual access for efficient loading and goods movement

\*Eaves Height of 4.6m - suitable for racking or vertical storage

\*3-Phase Electrical Supply with 150 Amps - excellent for high-power equipment and industrial machinery

\*Two Private Toilets - essential on-site staff facilities

Yes

Yes

150

\*2 Rear Emergency Exit Doors - additional safety and fire compliance

Secure Industrial Park & Prime Location