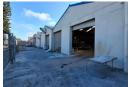

## 2356m2 INDUSTRIAL WAREHOUSE WITH PVT YARD AND GOOD EXPOSURE TO LET IN EPPING 1

Premium Industrial Warehouse Facility To Let – Dual-Access Corner Site in Epping 1

This expansive industrial warehouse is ideally situated on the corner of Fisher Avenue and Gunners Circle, within a secure, access-controlled industrial park offering 24-hour security. With dual warehouse components, high power supply, and extensive office space, this property presents a rare opportunity for large-scale operations in one of Cape Town's most strategic industrial nodes.

Key Warehouse Features:

- Primary Warehouse (via Fisher Ave):
- \*3 Roller Shutter Doors (3.9m high)
- \*Eaves Height: 4.6m
- \*Includes 7 Office Rooms, Large Boardroom, Neat Reception, 2 Admin Toilets, and Kitchenette