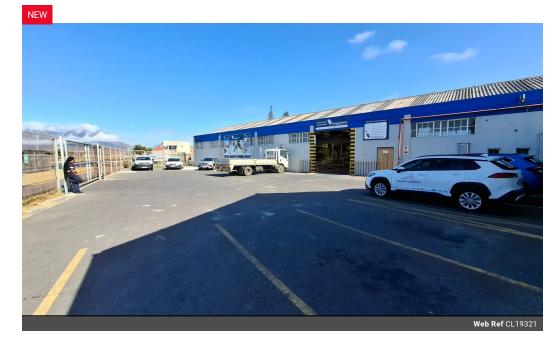

## 2356m2 INDUSTRIAL WAREHOUSE WITH PVT YARD AND GOOD EXPOSURE TO LET IN EPPING 1

Premium Industrial Warehouse Facility To Let – Dual-Access Corner Site in Epping 1

This expansive industrial warehouse is ideally situated on the corner of Fisher Avenue and Gunners Circle, within a secure, access-controlled industrial park offering 24-hour security. With dual warehouse components, high power supply, and extensive office space, this property presents a rare opportunity for large-scale operations in one of Cape Town's most strategic industrial nodes.

Key Warehouse Features:

- Primary Warehouse (via Fisher Ave):
- \*3 Roller Shutter Doors (3.9m high)
- \*Eaves Height: 4.6m
- \*Includes 7 Office Rooms, Large Boardroom, Neat Reception, 2 Admin Toilets, and Kitchenette