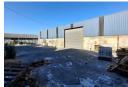

## 2356m2 INDUSTRIAL WAREHOUSE WITH PVT YARD AND GOOD EXPOSURE TO LET IN EPPING 1

Premium Industrial Warehouse Facility To Let – Dual-Access Corner Site in Epping 1

This expansive industrial warehouse is ideally situated on the corner of Fisher Avenue and Gunners Circle, within a secure, access-controlled industrial park offering 24-hour security. With dual warehouse components, high power supply, and extensive office space, this property presents a rare opportunity for large-scale operations in one of Cape Town's most strategic industrial nodes.

Key Warehouse Features:

- Primary Warehouse (via Fisher Ave):
- \*3 Roller Shutter Doors (3.9m high)
- \*Eaves Height: 4.6m
- \*Includes 7 Office Rooms, Large Boardroom, Neat Reception, 2 Admin Toilets, and Kitchenette