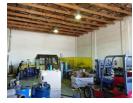

## 336m2 WAREHOUSE TO LET IN FISANTEKRAAL INDUSTRIAL

This \*\*366m2 warehouse\*\* is centrally located in \*\*Fisantekraal Industria\*\*, a rapidly developing industrial zone known for its \*\*neat surroundings and excellent accessibility\*\*. Positioned for maximum efficiency, this unit offers \*\*great visibility, signage opportunities, and easy truck access\*\*.

## ### Key Features:

- -\*\*Alarm system & security gate\*\* for added protection
  -\*\*Reception area\*\* with a professional entrance
  -\*\*Three downstairs offices\*\* including two large office spaces
- \*\*Large open-plan office upstairs\*\*
   \*\*Kitchenette\*\* for staff convenience

Unit 1

- -\*\*Separate ablutions\*\* for office and warehouse staff
  -\*\*Good natural light\*\* throughout
  -\*\*Roller shutter door\*\* for efficient loading
  -\*\*Excellent height to eaves\*\* for optimal storage capacity
  -\*\*Easy truck access\*\*