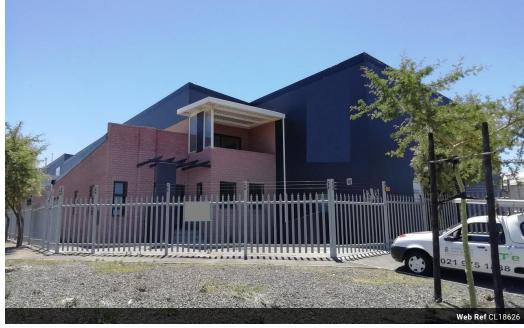

## 336m2 WAREHOUSE TO LET IN FISANTEKRAAL INDUSTRIAL

This \*\*366m2 warehouse\*\* is centrally located in \*\*Fisantekraal Industria\*\*, a rapidly developing industrial zone known for its \*\*neat surroundings and excellent accessibility\*\*. Positioned for maximum efficiency, this unit offers \*\*great visibility, signage opportunities, and easy truck access\*\*.

## ### Key Features:

- -\*\*Alarm system & security gate\*\* for added protection
  -\*\*Reception area\*\* with a professional entrance
  -\*\*Three downstairs offices\*\* including two large office spaces
- \*\*Large open-plan office upstairs\*\*
   \*\*Kitchenette\*\* for staff convenience

## **Building Name**

| Zoning        | Industrial |                   |   |                 |       |
|---------------|------------|-------------------|---|-----------------|-------|
| Interior      |            | Exterior          |   | Sizes           |       |
| Power 3 Phase | Yes        | Open Parking Bays | 3 | Floor Size      | 366m² |
| Power Amps    | 60         |                   |   | Buildina Heiaht | 6m    |