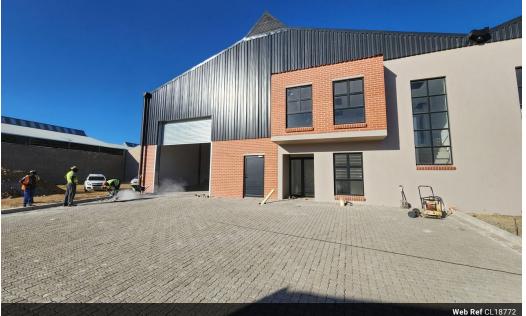

## 417m2 WAREHOUSE TO LET IN FISANTEKRAAL

\*\*Brand New 417m2 Warehouse in Fisantekraal Industrial - Perfect for Warehousing and Distribution\*\*

This newly built 417m2 warehouse is available for rent in Fisantekraal Industrial, offering a prime location within an accesscontrolled business park. With excellent access from Wellington Road, this space is ideal for warehousing, light manufacturing, distribution, or as a base of operations.

### \*\*Key Features:\*\*

- Large reception area
  Open-plan office upstairs
- Separate ablutions for office and warehouse staff
- Large roller shutter door for easy loading and offloading - Ample parking space
- Excellent height to eaves and peak - 3-phase, 60-amp power
- Bright and spacious warehouse floor with good natural light

### \*\*Accessibility & Location:\*\*

**Building Name** Zoning Interior

Unit 1 Industrial

Yes

60

Power 3 Phase Power Amps

Exterior **Open Parking Bays** 

4

Sizes Floor Size **Building Height** 

417m<sup>2</sup> 7m