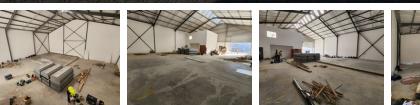

## 417m2 WAREHOUSE TO LET IN FISANTEKRAAL

\*\*Brand New 417m2 Warehouse in Fisantekraal Industrial - Perfect for Warehousing and Distribution\*\*

This newly built 417m2 warehouse is available for rent in Fisantekraal Industrial, offering a prime location within an accesscontrolled business park. With excellent access from Wellington Road, this space is ideal for warehousing, light manufacturing, distribution, or as a base of operations.

### \*\*Key Features:\*\*

- Large reception area
  Open-plan office upstairs
- Separate ablutions for office and warehouse staff
- Large roller shutter door for easy loading and offloading - Ample parking space
- Excellent height to eaves and peak - 3-phase, 60-amp power
- Bright and spacious warehouse floor with good natural light