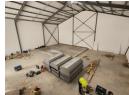

## 834m2 WAREHOUSE TO LET IN FISANTEKRAAL

\*\*Brand New 834m2 Warehouse in Fisantekraal Industrial - Ideal for Warehousing and Distribution\*\*

This newly built 834m2 warehouse is available for rent in Fisantekraal Industrial, situated within a secure, access-controlled business park with excellent connectivity via Wellington Road. Offering top-tier warehouse space, this unit is perfect for warehousing, light manufacturing, distribution, or as a base of operations.

## ### \*\*Key Features:\*\*

- Two large reception areas Two open-plan offices upstairs
- Separate ablutions for office and warehouse staff
- Two large roller shutter doors for seamless loading and offloading
- Ample parking space
- Excellent height to eaves and peak
- 3-phase, 60-amp power
- Spacious warehouse floor with great natural light