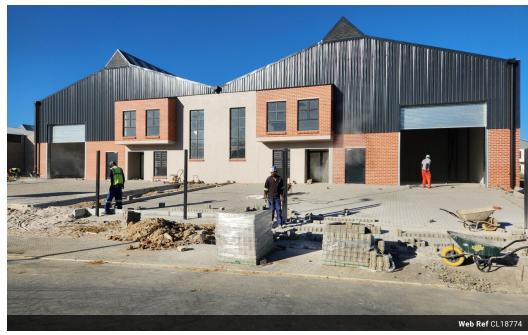

## 834m2 WAREHOUSE TO LET IN FISANTEKRAAL

\*\*Brand New 834m2 Warehouse in Fisantekraal Industrial - Ideal for Warehousing and Distribution\*\*

This newly built 834m2 warehouse is available for rent in Fisantekraal Industrial, situated within a secure, access-controlled business park with excellent connectivity via Wellington Road. Offering top-tier warehouse space, this unit is perfect for warehousing, light manufacturing, distribution, or as a base of operations.

## ### \*\*Key Features:\*\*

- Two large reception areas Two open-plan offices upstairs
- Separate ablutions for office and warehouse staff
- Two large roller shutter doors for seamless loading and offloading
- Ample parking space
- Excellent height to eaves and peak
- 3-phase, 60-amp power
- Spacious warehouse floor with great natural light