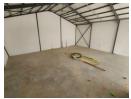

## 834m2 WAREHOUSE TO LET IN FISANTEKRAAL

\*\*Brand New 834m2 Warehouse in Fisantekraal Industrial - Ideal for Warehousing and Distribution\*\*

This newly built 834m2 warehouse is available for rent in Fisantekraal Industrial, situated within a secure, access-controlled business park with excellent connectivity via Wellington Road. Offering top-tier warehouse space, this unit is perfect for warehousing, light manufacturing, distribution, or as a base of operations.

## ### \*\*Key Features:\*\*

- Two large reception areas Two open-plan offices upstairs
- Separate ablutions for office and warehouse staff
- Two large roller shutter doors for seamless loading and offloading
- Ample parking space
- Excellent height to eaves and peak
- 3-phase, 60-amp power
- Spacious warehouse floor with great natural light