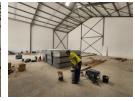

## 834m2 WAREHOUSE TO LET IN FISANTEKRAAL

\*\*Brand New 834m2 Warehouse in Fisantekraal Industrial - Ideal for Warehousing and Distribution\*\*

This newly built 834m2 warehouse is available for rent in Fisantekraal Industrial, situated within a secure, access-controlled business park with excellent connectivity via Wellington Road. Offering top-tier warehouse space, this unit is perfect for warehousing, light manufacturing, distribution, or as a base of operations.

## ### \*\*Key Features:\*\*

- Two large reception areas Two open-plan offices upstairs
- Separate ablutions for office and warehouse staff
- Two large roller shutter doors for seamless loading and offloading
- Ample parking space
- Excellent height to eaves and peak
- 3-phase, 60-amp power
- Spacious warehouse floor with great natural light