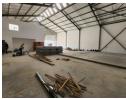

## 834m2 WAREHOUSE TO LET IN FISANTEKRAAL

\*\*Brand New 834m2 Warehouse in Fisantekraal Industrial - Ideal for Warehousing and Distribution\*\*

This newly built 834m2 warehouse is available for rent in Fisantekraal Industrial, situated within a secure, access-controlled business park with excellent connectivity via Wellington Road. Offering top-tier warehouse space, this unit is perfect for warehousing, light manufacturing, distribution, or as a base of operations.

## ### \*\*Key Features:\*\*

- Two large reception areas Two open-plan offices upstairs
- Separate ablutions for office and warehouse staff
- Two large roller shutter doors for seamless loading and offloading
- Ample parking space
- Excellent height to eaves and peak
- 3-phase, 60-amp power
- Spacious warehouse floor with great natural light