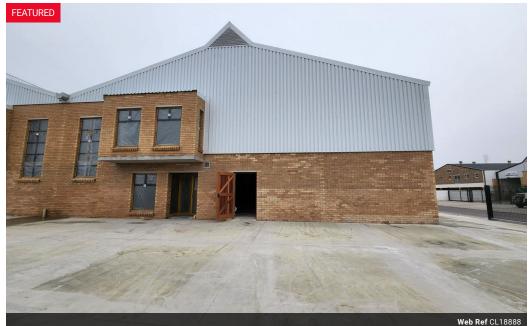

## 350m2 WAREHOUSE TO LET IN FISANTEKRAAL

350m² Warehouse To Let in Fisantekraal Industrial – Secure Park & Excellent Height Perfect for Warehousing, Light Manufacturing, and Distribution! This well-maintained 350m² warehouse is situated in the heart of Fisantekraal Industrial, within a secure access-controlled business park. Offering excellent height, great accessibility, and a practical layout, this space is ideal for businesses seeking a functional and efficient operational hub.

Large Roller Shutter Door - Convenient for loading and offloading

1 Tn/m<sup>2</sup>

Yes

Yes

60

Zoning Industrial

Interior

Floor Loading Cap. Air Conditioning Power 3 Phase Power Amps

Exterior **Open Parking Bays** 

4

Sizes Floor Size Land Size **Building Height** 

350m<sup>2</sup> 800m<sup>2</sup> 7m

Extras

Neat and Tidy 24 Hour Access

https://www.warehouses4africa.com