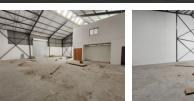

## 350m2 WAREHOUSE TO LET IN FISANTEKRAAL

350m² Warehouse To Let in Fisantekraal Industrial – Secure Park & Excellent Height Perfect for Warehousing, Light Manufacturing, and Distribution! This well-maintained 350m² warehouse is situated in the heart of Fisantekraal Industrial, within a secure access-controlled business park. Offering excellent height, great accessibility, and a practical layout, this space is ideal for businesses seeking a functional and efficient operational hub.

Large Roller Shutter Door - Convenient for loading and offloading

1 Tn/m<sup>2</sup>

Yes

Yes

60

Zoning Industrial

Interior

Floor Loading Cap. Air Conditioning Power 3 Phase Power Amps