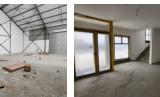

题 Key Features: Large Reception Area - Welcoming and professional front-facing space

Open-Plan Office (Upstairs) - Ideal for oversight and operations management

Separate Ablutions - Facilities for both office and warehouse staff