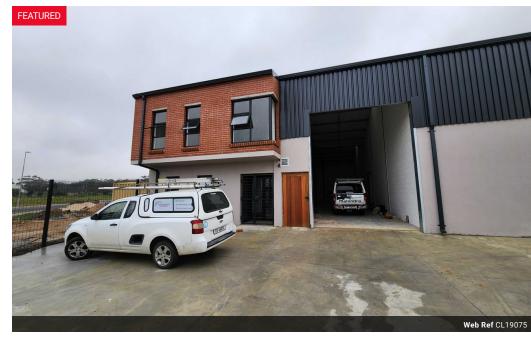

## 399m2 WAREHOUSE TO LET IN FISANTEKRAAL

399m2 Warehouse To Rent | Fisantekraal Industrial | Secure Business Park
This 399m2 warehouse is centrally located in Fisantekraal Industrial, within an access-controlled business park with easy access
off Wellington Road. The unit offers excellent height to eaves and peak, good natural light, 3-phase power, and a well-balanced combination of office and warehouse space.

Ideal for warehousing, light manufacturing, distribution, base of operations, or various commercial uses. Key Features:

Standard reception area

Open-plan office upstairs

Warehouse kitchenette

Separate ablutions for office and warehouse staff

**Building Name** Unit 1 Industrial Zoning

Interior Floor Loading Cap. 1 Tn/m<sup>2</sup> Power 3 Phase Yes Power Amps 50

Exterior

Open Parking Bays

Sizes

Floor Size **Building Height** 

399m<sup>2</sup> 7m