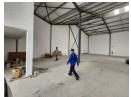

## 399m2 WAREHOUSE TO LET IN FISANTEKRAAL

399m2 Warehouse To Rent | Fisantekraal Industrial | Secure Business Park
This 399m2 warehouse is centrally located in Fisantekraal Industrial, within an access-controlled business park with easy access
off Wellington Road. The unit offers excellent height to eaves and peak, good natural light, 3-phase power, and a well-balanced combination of office and warehouse space.

Ideal for warehousing, light manufacturing, distribution, base of operations, or various commercial uses. Key Features:

Standard reception area

Open-plan office upstairs

Warehouse kitchenette

Separate ablutions for office and warehouse staff