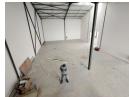

## 399m2 WAREHOUSE TO LET IN FISANTEKRAAL

399m2 Warehouse To Rent | Fisantekraal Industrial | Secure Business Park
This 399m2 warehouse is centrally located in Fisantekraal Industrial, within an access-controlled business park with easy access
off Wellington Road. The unit offers excellent height to eaves and peak, good natural light, 3-phase power, and a well-balanced combination of office and warehouse space.

Ideal for warehousing, light manufacturing, distribution, base of operations, or various commercial uses. Key Features:

Standard reception area

Open-plan office upstairs

Warehouse kitchenette

Separate ablutions for office and warehouse staff

**Building Name** Unit 1 Industrial Zoning

Interior Floor Loading Cap. 1 Tn/m<sup>2</sup> Power 3 Phase Yes Power Amps 50

Exterior

Open Parking Bays

Sizes

Floor Size **Building Height** 

399m<sup>2</sup> 7m