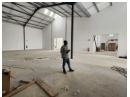

## 399m2 WAREHOUSE TO LET IN FISANTEKRAAL

399m2 Warehouse To Rent | Fisantekraal Industrial | Secure Business Park
This 399m2 warehouse is centrally located in Fisantekraal Industrial, within an access-controlled business park with easy access
off Wellington Road. The unit offers excellent height to eaves and peak, good natural light, 3-phase power, and a well-balanced combination of office and warehouse space.

Ideal for warehousing, light manufacturing, distribution, base of operations, or various commercial uses. Key Features:

Standard reception area

Open-plan office upstairs

Warehouse kitchenette

Separate ablutions for office and warehouse staff