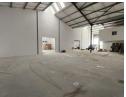

## 399m2 WAREHOUSE TO LET IN FISANTEKRAAL

399m2 Warehouse To Rent | Fisantekraal Industrial | Secure Business Park
This 399m2 warehouse is centrally located in Fisantekraal Industrial, within an access-controlled business park with easy access
off Wellington Road. The unit offers excellent height to eaves and peak, good natural light, 3-phase power, and a well-balanced combination of office and warehouse space.

Ideal for warehousing, light manufacturing, distribution, base of operations, or various commercial uses. Key Features:

Standard reception area

Open-plan office upstairs

Warehouse kitchenette

Separate ablutions for office and warehouse staff