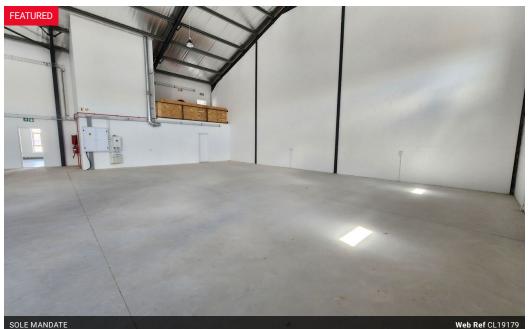

# 640m2 WAREHOUSE TO LET IN FISANTEKRAAL

640m<sup>2</sup> Warehouse To Rent | Secure Business Park in Fisantekraal Industrial | Available 1 August 2025 This 640m<sup>2</sup> warehouse is located within a secure, access-controlled business park in the heart of Fisantekraal Industrial, offering

excellent accessibility via Wellington Road, Okavango Road, Brackenfell Boulevard, and the N1. Public transport options, including taxis and buses, are also nearby.

6

The warehouse features excellent height to eaves and peak, good natural light, and a powerful 3-phase electricity supply at 150 amps—making it ideal for a range of commercial operations including warehousing, distribution, light manufacturing, and as a base of operations.

Key Features: Excellent height to eaves and peak

3-phase electricity (150 Amps)

Abundant natural light

Roller shutter door for easy loading

Zoning Industrial

Interior

Floor Loading Cap. Power 3 Phase Power Amps