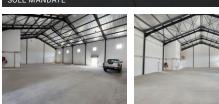

# 640m2 WAREHOUSE TO LET IN FISANTEKRAAL

640m<sup>2</sup> Warehouse To Rent | Secure Business Park in Fisantekraal Industrial | Available 1 August 2025 This 640m<sup>2</sup> warehouse is located within a secure, access-controlled business park in the heart of Fisantekraal Industrial, offering

excellent accessibility via Wellington Road, Okavango Road, Brackenfell Boulevard, and the N1. Public transport options, including taxis and buses, are also nearby.

6

The warehouse features excellent height to eaves and peak, good natural light, and a powerful 3-phase electricity supply at 150 amps—making it ideal for a range of commercial operations including warehousing, distribution, light manufacturing, and as a base of operations.

Key Features: Excellent height to eaves and peak

3-phase electricity (150 Amps)

Abundant natural light

Roller shutter door for easy loading

Zoning Industrial

Interior

Floor Loading Cap. Power 3 Phase Power Amps