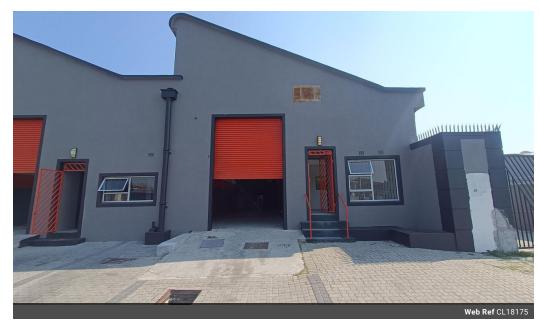

## 197m2 INDUSTRIAL WAREHOUSE TO LEASE IN MAITLAND

Warehouse To Let in a Secure Park close to Gunners circle on Fisher Avenue. The park has 24 hour security with access control.

- \* Net Rental: R15,666 p/m
- \* Ops costs p/m: R1.476 p/m
  \* Ops includes: 24hr security, Electric fenced park and park's maintenance upkeep Key features:
  - Spacious floor area: 197m2
- Ground floor: 127m2
- Mezzanine level: 68m2
- Electrical supply: 3-Phase power
- Administrative office room
- Single roller door (3.9m in height) Abundant natural light