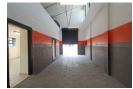

## 197m2 INDUSTRIAL WAREHOUSE TO LEASE IN MAITLAND

Warehouse To Let in a Secure Park close to Gunners circle on Fisher Avenue. The park has 24 hour security with access control.

- \* Net Rental: R15,666 p/m
- \* Ops costs p/m: R1.476 p/m
  \* Ops includes: 24hr security, Electric fenced park and park's maintenance upkeep Key features:
  - Spacious floor area: 197m2
- Ground floor: 127m2
- Mezzanine level: 68m2
- Electrical supply: 3-Phase power
- Administrative office room
- Single roller door (3.9m in height) Abundant natural light