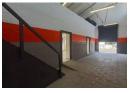

## 197m2 INDUSTRIAL WAREHOUSE TO LEASE IN MAITLAND

Warehouse To Let in a Secure Park close to Gunners circle on Fisher Avenue. The park has 24 hour security with access control.

- \* Net Rental: R15,666 p/m
- \* Ops costs p/m: R1.476 p/m
  \* Ops includes: 24hr security, Electric fenced park and park's maintenance upkeep Key features:
  - Spacious floor area: 197m2
- Ground floor: 127m2
- Mezzanine level: 68m2
- Electrical supply: 3-Phase power
- Administrative office room
- Single roller door (3.9m in height) Abundant natural light