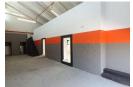

## 197m2 INDUSTRIAL WAREHOUSE TO LEASE IN MAITLAND

Warehouse To Let in a Secure Park close to Gunners circle on Fisher Avenue. The park has 24 hour security with access control.

- \* Net Rental: R15,666 p/m
- \* Ops costs p/m: R1.476 p/m
  \* Ops includes: 24hr security, Electric fenced park and park's maintenance upkeep Key features:
  - Spacious floor area: 197m2
- Ground floor: 127m2
- Mezzanine level: 68m2
- Electrical supply: 3-Phase power
- Administrative office room
- Single roller door (3.9m in height) Abundant natural light