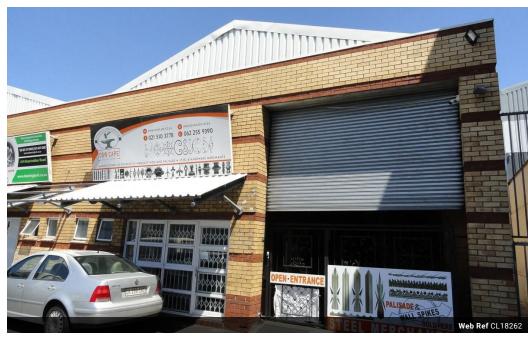

## 242m2 INDUSTRIAL WAREHOUSE TO LET IN MAITLAND

This strategically located property offers exceptional visibility with extensive signage opportunities for passing trade, coupled with easy truck accessibility for efficient loading and offloading of goods, accommodating even interlink vehicles.

Key features of this industrial unit include:

- \* Large, open-plan, double-volume rectangular warehouse space \* Sizable slide roller door suitable for trucks
- \* Office and staff component
- \* Two toilets
- \* 24-hour security-guarded entrance
- \* Direct frontage onto Voortrekker Road
- \* Proximity to Maitland station
- \* Interlink-friendly loading facilities

The unit is available for occupation from December 1st 2024. The monthly rental structure comprises a basic rental of R16 940 00.

**Building Name** Unit 1 Santos Park, 414 Voortrekker Road Zoning Industrial