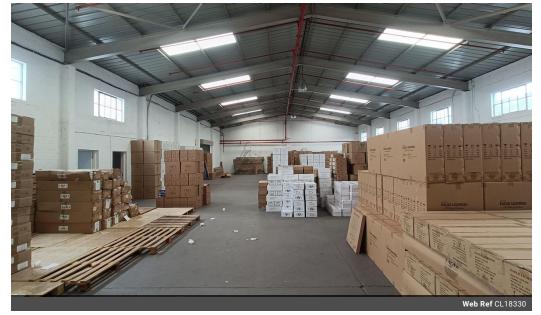

## 423m2 INDUSTRIAL WAREHOUSE TO LET IN MAITLAND

This warehouse provides a spacious and secure environment, adaptable to diverse industrial or storage requirements. Its strategic location and comprehensive amenities make it an appealing choice for businesses seeking excellent transportation connections and on-site facilities.

Key features include:

- 24-hour security with controlled access- Fire safety equipment

Yes

100

- Double volume height
- 5m eaves and 6.5m roof pitch
- Single roller shutter door
  100 Amp 3 Phase power supply
- IBR roofing
- Four private toilets Kitchenette
- Canteen

### Zoning Industrial

| Interior      |  |
|---------------|--|
| Power 3 Phase |  |
| Power Amps    |  |

Extras Security Exterior Security **Open Parking Bays** Parking Ratio

Yes 4 1 bays / 100 m²

Sizes Floor Size **Building Height** 

423m<sup>2</sup> 6m

https://www.warehouses4africa.com