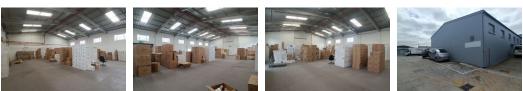

## 423m2 INDUSTRIAL WAREHOUSE TO LET IN MAITLAND

This warehouse provides a spacious and secure environment, adaptable to diverse industrial or storage requirements. Its strategic location and comprehensive amenities make it an appealing choice for businesses seeking excellent transportation connections and on-site facilities.

Key features include:

- 24-hour security with controlled access- Fire safety equipment

Yes

100

- Double volume height
- 5m eaves and 6.5m roof pitch
- Single roller shutter door
  100 Amp 3 Phase power supply
- IBR roofing
- Four private toilets Kitchenette
- Canteen

### Zoning Industrial

| Interior      |  |
|---------------|--|
| Power 3 Phase |  |
| Power Amps    |  |

Extras Security Exterior Security **Open Parking Bays** Parking Ratio

Yes 4 1 bays / 100 m²

Sizes Floor Size **Building Height** 

423m<sup>2</sup> 6m

https://www.warehouses4africa.com