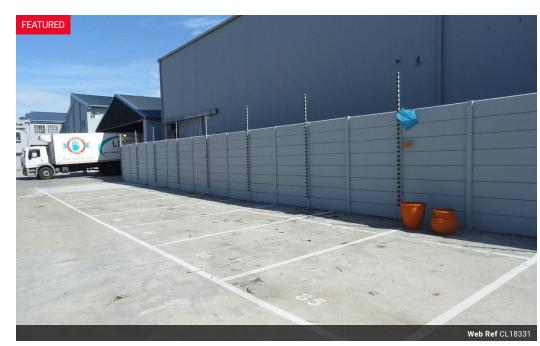

## 228m2 INDUSTRIAL WAREHOUSE TO LET IN MAITLAND

This versatile warehouse facility provides a secure and expansive space, ideal for a range of industrial applications or storage requirements. Its prime location and comprehensive features make it a compelling choice for enterprises seeking robust transportation connections and essential on-site amenities.

Notable attributes include:

- -Round-the-clock security with controlled entry -Comprehensive fire safety systems
- -Dedicated office space
- -Minimum roof height of 4 meters
- -Dual 3.3-meter roller shutter doors
- -60 Amp 3 Phase electrical supply -Durable IBR roofing -Two private restroom facilities

- -Functional kitchenette

**Zoning** Industrial

Interior Exterior Sizes Power 3 Phase 228m<sup>2</sup> Yes Yes Floor Size Security Open Parking Bays 60 **Building Height** Power Amps 6m 1 bays / 100 Parking Ratio m²