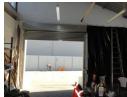

## 228m2 INDUSTRIAL WAREHOUSE TO LET IN MAITLAND

This versatile warehouse facility provides a secure and expansive space, ideal for a range of industrial applications or storage requirements. Its prime location and comprehensive features make it a compelling choice for enterprises seeking robust transportation connections and essential on-site amenities.

Notable attributes include:

- -Round-the-clock security with controlled entry -Comprehensive fire safety systems
- -Dedicated office space
- -Minimum roof height of 4 meters
- -Dual 3.3-meter roller shutter doors
- -60 Amp 3 Phase electrical supply -Durable IBR roofing -Two private restroom facilities

- -Functional kitchenette

**Zoning** Industrial

Interior Exterior Sizes Power 3 Phase 228m<sup>2</sup> Yes Yes Floor Size Security Open Parking Bays 60 **Building Height** Power Amps 6m 1 bays / 100 Parking Ratio m²