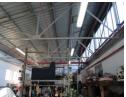

## 228m2 INDUSTRIAL WAREHOUSE TO LET IN MAITLAND

This versatile warehouse facility provides a secure and expansive space, ideal for a range of industrial applications or storage requirements. Its prime location and comprehensive features make it a compelling choice for enterprises seeking robust transportation connections and essential on-site amenities.

Notable attributes include:

- -Round-the-clock security with controlled entry -Comprehensive fire safety systems
- -Dedicated office space
- -Minimum roof height of 4 meters
- -Dual 3.3-meter roller shutter doors
- -60 Amp 3 Phase electrical supply -Durable IBR roofing -Two private restroom facilities

- -Functional kitchenette

**Zoning** Industrial

Interior Exterior Sizes Power 3 Phase 228m<sup>2</sup> Yes Yes Floor Size Security Open Parking Bays 60 **Building Height** Power Amps 6m 1 bays / 100 Parking Ratio m²