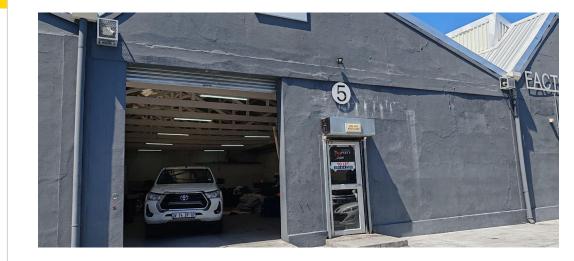

### 200m2 INDUSTRIAL WAREHOUSE TO LET IN MAITLAND

Prime standalone warehouse of 200m2 available for occupation in 2nd Street, Maitland. This versatile space is ideal for warehousing or light industrial use, featuring convenient street access with a roller door for seamless loading and offloading operations.

Key Features: -Open-plan warehousing space -Male and female toilets -Fitted kitchenette -60 Amps power supply -Prepaid electricity meter -Prepaid water meter -Short-term leases from 1 year accepted

This well-positioned property offers excellent value with its standalone design and practical layout. Contact us today to arrange a