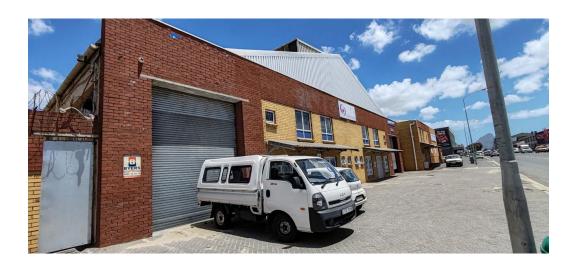

## 972m2 WAREHOUSE TO LET ON VOORTREKKER ROAD, MAITLAND

The property is located in Santos Park, a mixed-use park with prominent visibility on Voortrekker Road. It is strategically positioned with convenient access to public transport and major highways such as the M5, N7, and N1, making it an ideal location for businesses. The park also offers 24-hour security, ensuring a safe and secure environment for tenants.

Key features:

Two adjoining units, each providing 486m2 gla Two roller shutter doors 120 amps of 3-phase power Reception area Private offices Boardroom/meeting room Private toilets Kitchenette

Yes

Yes

120

**Building Name** Zoning

11 + 12 Santos Park, 414 Voortrekker Road Industrial

Interior

Air Conditioning Power 3 Phase Power Amps

Exterior Security Open Parking Bays Parking Ratio

Yes 9 1 bays / 100

m<sup>2</sup>