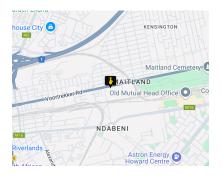

## 972m2 WAREHOUSE TO LET ON VOORTREKKER ROAD, MAITLAND

The property is located in Santos Park, a mixed-use park with prominent visibility on Voortrekker Road. It is strategically positioned with convenient access to public transport and major highways such as the M5, N7, and N1, making it an ideal location for businesses. The park also offers 24-hour security, ensuring a safe and secure environment for tenants.