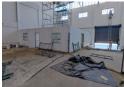

# 1080m2 INDUSTRIAL WAREHOUSE TO LET ON BUSY ROAD IN MAITLAND

This expansive 1,080m2 warehouse on Berkley Road represents an exceptional commercial space strategically positioned to maximize business potential. With direct road frontage and high visibility, this property offers an ideal location.

- -High clearance ceiling measuring approximately 10m, accommodating large-scale storage and operational needs
- -160 amp 3-phase power supply ensuring reliable electrical infrastructure -Truck height roller shutter door providing direct warehouse access
- -Welcoming reception room and two private offices