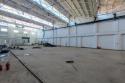

# 1080m2 INDUSTRIAL WAREHOUSE TO LET ON BUSY ROAD IN MAITLAND

This expansive 1,080m2 warehouse on Berkley Road represents an exceptional commercial space strategically positioned to maximize business potential. With direct road frontage and high visibility, this property offers an ideal location.

- -High clearance ceiling measuring approximately 10m, accommodating large-scale storage and operational needs
- -160 amp 3-phase power supply ensuring reliable electrical infrastructure -Truck height roller shutter door providing direct warehouse access
- -Welcoming reception room and two private offices