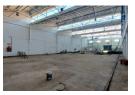

# 1080m2 INDUSTRIAL WAREHOUSE TO LET ON BUSY ROAD IN MAITLAND

This expansive 1,080m2 warehouse on Berkley Road represents an exceptional commercial space strategically positioned to maximize business potential. With direct road frontage and high visibility, this property offers an ideal location.

- -High clearance ceiling measuring approximately 10m, accommodating large-scale storage and operational needs
- -160 amp 3-phase power supply ensuring reliable electrical infrastructure -Truck height roller shutter door providing direct warehouse access
- -Welcoming reception room and two private offices